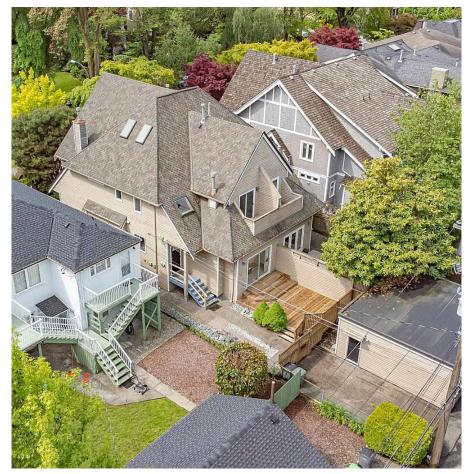

## 2023 W 13th Avenue, Vancouver

\$2,388,000

Well built 1/2 Self-Manage Duplex offered in Vancouver desired neighborhood Kitsilano. This classic style home offer approximate 2,000sqft with 2 level living space. Main floor has a bright and spacious living room and family room. Ample space for kitchen and dinning area. Upper floor has 3 bedroom including amazing master bedroom with huge en suit bathroom and large walk in closet. Private fenced in front and backyard. Close to Kitsilano beach, park, restaurants and shop etc. This home is a rare find.

## **KEY INFORMATION**

MLS® R2695935 Residential Attached

Kitsilano

3 Bedrooms

3 Bathrooms

1,887 SF

## **FEATURES**

Year Built: 1990

Listed By: Sutton Group-West Coast Realty