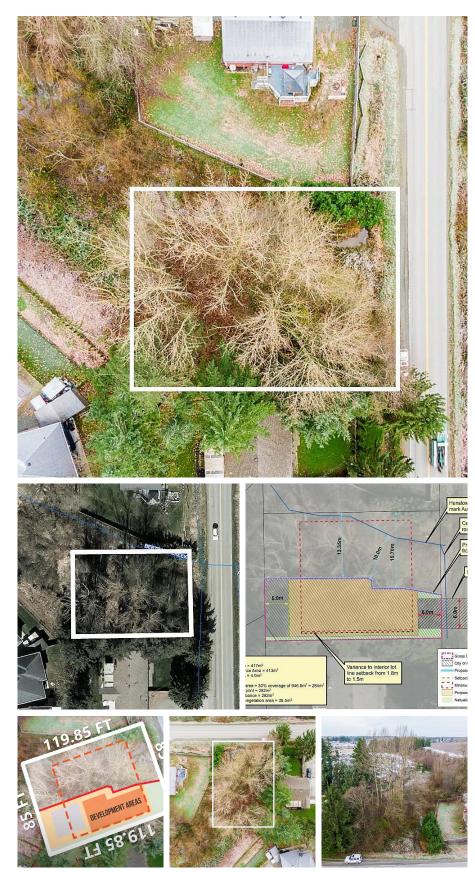

## 3157 Lefeuvre Road, Abbotsford

\$749,000

Hidden Gem! Creekside 10,181 sq/ft lot with large 85ft frontage. DEVELOPMENT PERMIT & TREE REMOVAL PERMIT ISSUED! Buy today and start tomorrow! This property is great for someone looking to build their dream home on a spacious lot, nestled beside a small creek, which would make for beautiful landscaping! Selectively clear to your liking. Approved for a moderatelysized home, with possible basement (check with city). Great location minutes from downtown Aldergrove with quick access to Fraser Hwy, 16th Ave and HWY 1.