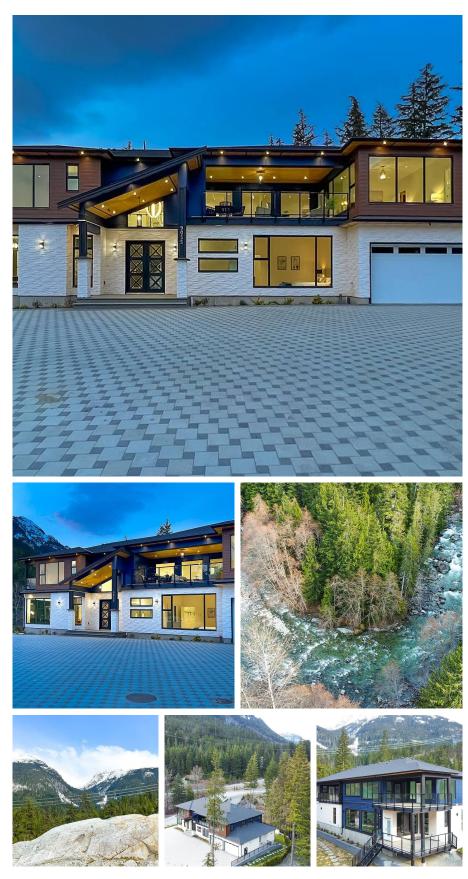

## 9055 Armchair Place, Whistler

\$3,899,000

Your own piece of Rock and your own private Paradise! Perched on a hill in the middle of a valley with panoramic views of the mountains all around, and the sound of river flowing by at your feet! Can you imagine a better piece of Real Estate on this Planet? This is it! A beautiful House over five thousand square Feet that you would love and be proud to call your Home! You got to see it to believe it! This most beautiful house sits on 1.4 Acres of treed land with 8 Bedrooms and 8 Bathrooms. Almost every room has a Walk-in Closet, a private bathroom, a Deck and an amazing view. Natural light pours in this house all day long from all directions. Open concept Chef's Kitchen, Living room, Dining room and Family room all integrated together seamlessly. Bonus-2 Bedroom Rental Suite. Call.

## **KEY INFORMATION**

MLS® R2695601 Residential Detached Whistler Village 8 Bedrooms 8 Bathrooms 5,494 SF 61,000 SF Lot

## FEATURES

Year Built: 2021 Views: Mountain & River View Listed By: RE/MAX Dream Home Realty