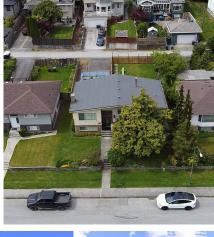

## 1673 Taralawn Court, Burnaby

\$1,998,000

Spacious + Extensively updated in 2008! Stucco, windows, flooring ,all bath, both kitchens updated. Maple cabs, Granite counters, H/W floors, oversized deck. Private fully enclosed backyard. Ensuite in Master! Open Kitchen + Living space. Basement contains a large recroom + 2 roomy bedrooms for upstairs use + has a self contained suite impeccably re-finished. 2 car attached garage. Walk to shopping and transit . 2 laundry !! All showings by appt . Thursdays 7-8pm Sundays 2-3pm