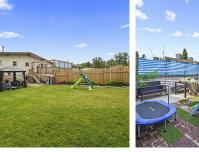

## 1673 Taralawn Court, Burnaby

\$1,998,000

Spacious + Extensively updated in 2008! Stucco, windows, flooring ,all bath, both kitchens updated. Maple cabs, Granite counters, H/W floors, oversized deck. Private fully enclosed backyard. Ensuite in Master! Open Kitchen + Living space. Basement contains a large recroom + 2 roomy bedrooms for upstairs use + has a self contained suite impeccably re-finished. 2 car attached garage. Walk to shopping and transit . 2 laundry !! All showings by appt . Thursdays 7-8pm Sundays 2-3pm