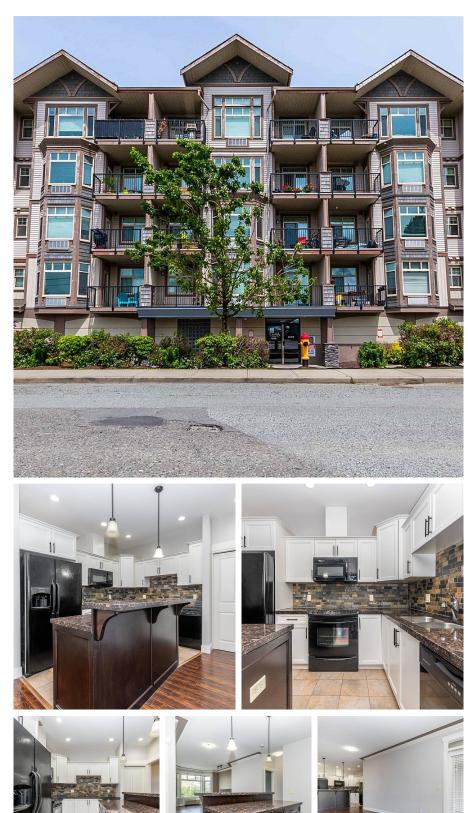

## 107 46021 Second Avenue, Chilliwack

\$459,000

Perfect first time home buyer or investor property. This large 2 bed & den, 2 bath condo offers white cabinets/brown contrast island in the kitchen with granite counters, great sized rooms and with bedrooms on the opposite sides of the living room make this a great layout. A stone-faced fireplace, A/C, video intercom, large closets, huge storage/ laundry room and so much more make this a fantastic place to call home. Conveniently located to all kinds of shopping, restaurants, public transport and amenities. The Charleston has no rental restrictions, is pet friendly and comes with one secured underbuilding garage parking spot. Because of the garage under the building, this is NOT a ground floor unit. Book your appointment today and see what condo living can look like for you.