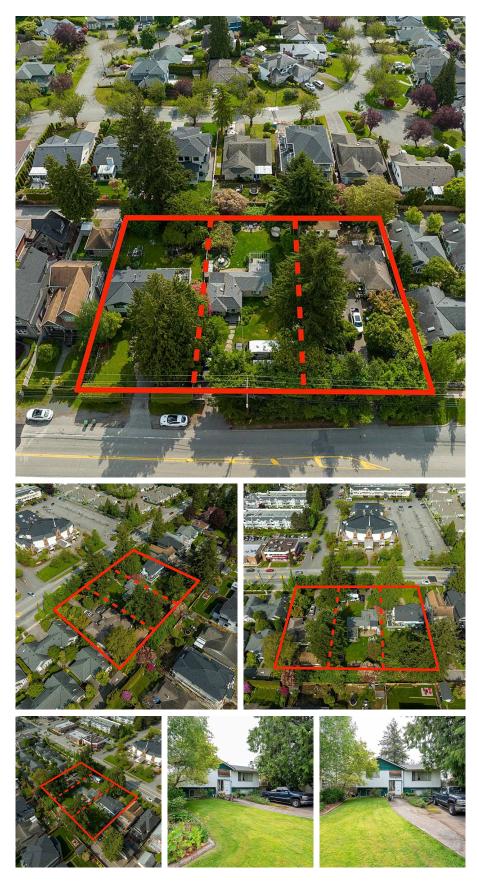

## 1682 140 Street, Surrey

\$1,899,000

LAND ASSEMBLY: Rare opportunity to purchase a combined 32,176sqft property in South Surrey's highly desirable neighbourhood of Ocean Bluff. 210' frontage and 154' depth with a back lane way. Excellent potential for higher density rezoning. Act Fast, these prime properties will not last! Home is very rentable while you rezone this parcel. Steps to Bayridge Elementary School, Semiahmoo Secondary School, South Surrey Rec. Center, Semiahmoo Mall and Transit. \*MUST BE SOLD WITH 1672 140th Street (R2696060) and 1658 140th Street (R2696054).\*