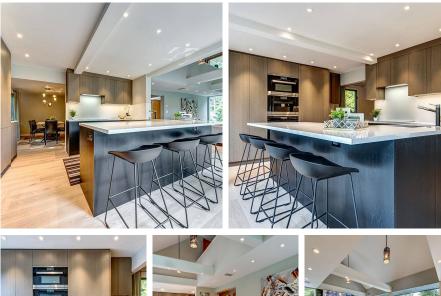

## 8749 Idylwood Place, Whistler

\$3,449,000

Introducing 8749 Idylwood Place. A magnificent chalet positioned on a peaceful cul-de-sac in Whistler's favourite neighbourhood of Alpine Meadows. Renovated and decorated to perfection, the 4 bedroom/2.5 bathroom home offers contemporary finishings, high ceilings, luxe appliances and a gas fireplace that will warm your soul. Enjoy al fresco dining this summer with family and friends on the deck, or ponder the next day's adventures from the hot tub. With ample space to store bikes/gear and park vehicles, you have everything and more to live your dream lifestyle. The private 10,000+ sq ft lot also allows for creative expansion of the home or development of the property. It is rare to see a place of this quality come to market under \$4M, so act now before it is too late.