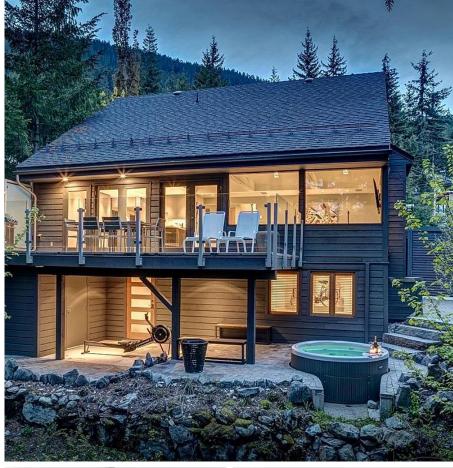

## 8749 Idylwood Place, Whistler

\$3,449,000

Introducing 8749 Idylwood Place. A magnificent chalet positioned on a peaceful cul-de-sac in Whistler's favourite neighbourhood of Alpine Meadows. Renovated and decorated to perfection, the 4 bedroom/2.5 bathroom home offers contemporary finishings, high ceilings, luxe appliances and a gas fireplace that will warm your soul. Enjoy al fresco dining this summer with family and friends on the deck, or ponder the next day's adventures from the hot tub. With ample space to store bikes/gear and park vehicles, you have everything and more to live your dream lifestyle. The private 10,000+ sq ft lot also allows for creative expansion of the home or development of the property. It is rare to see a place of this quality come to market under \$4M, so act now before it is too late.