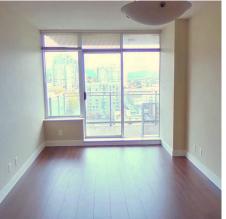

## 2205 888 Carnarvon Street, New Westminster

\$665,000

Here is what you have been waiting for! 2 bedroom cross hall design+ 2 full bathrooms, "05" Plan one of the most popular unit in the entire project, spacious 790 sqft open floor plan with amazing mountain and river views. Huge balcony, room enough for your barbecue or small patio set.

Newer Laminate floors. Granite counters and stainless steel appliances. The amenities are on the 9th floor which includes a full gym, steam shower, party rooms and a storage locker. The Shopping Mall (approx. 225,000 sqft has great anchor tenants like Safeway, Royal Bank, CIBC, Shoppers Drug Mart, Landmark Theaters, Tim Horton's, Starbucks plus many more and Skytrain is accessed on the 6th floor.