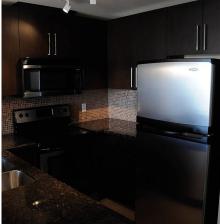

Newer Laminate floors. Granite counters and stainless steel appliances. The amenities are on the 9th floor which includes a full gym, steam shower, party rooms and a storage locker. The Shopping Mall (approx. 225,000 sqft has great anchor tenants like Safeway, Royal Bank, CIBC, Shoppers Drug Mart, Landmark Theaters, Tim Horton's, Starbucks plus many more and Skytrain is accessed on the 6th floor.