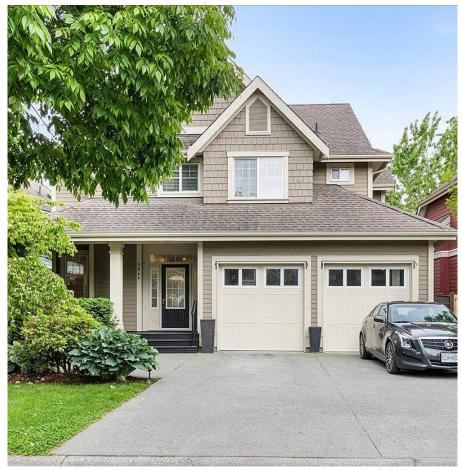

## 5844 Shawnigan Drive, Chilliwack

\$1,299,900

Stunning Garrison Crossing Home!! Loaded with all the bells and whistles INCLUDING
ELEVATOR FOR THOSE THAT DON'T WANT
STAIRS and already has a SUITE in basement
perfect for family or rental.. Great room with 17ft
coffered ceiling, maple kitchen with large breakfast
bar/island & granite countertops, huge entryway,
in floor heating. Master bdrm features 5pc ensuite
and walk in closet. This spacious home boasts 6
bedrooms, 4 bathrooms, on 3 levels, including a 2
bedroom in-law suite. Surrounded by serene
mountain views, you'll enjoy the multiple walking
and biking trails and local green space. This well
crafted home is the perfect place for your growing
family to call home. Close to all amenities