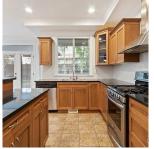

## 5844 Shawnigan Drive, Chilliwack

\$1,299,900

Stunning Garrison Crossing Home!! Loaded with all the bells and whistles INCLUDING
ELEVATOR FOR THOSE THAT DON'T WANT
STAIRS and already has a SUITE in basement
perfect for family or rental.. Great room with 17ft
coffered ceiling, maple kitchen with large breakfast
bar/island & granite countertops, huge entryway,
in floor heating. Master bdrm features 5pc ensuite
and walk in closet. This spacious home boasts 6
bedrooms, 4 bathrooms, on 3 levels, including a 2
bedroom in-law suite. Surrounded by serene
mountain views, you'll enjoy the multiple walking
and biking trails and local green space. This well
crafted home is the perfect place for your growing
family to call home. Close to all amenities