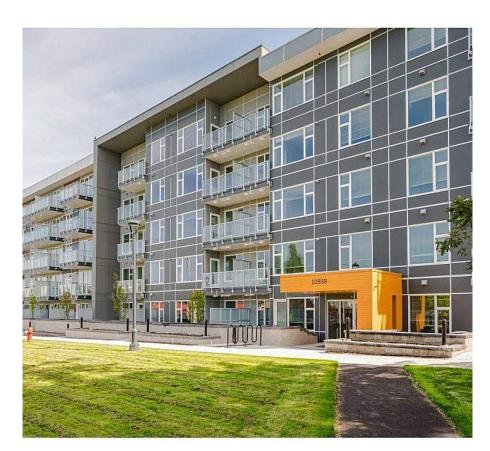

## 101 10838 Whalley Boulevard, Surrey

\$499,000

Maverick by Tien Sher, this beautiful open floorplan comes with a chef's kitchen, spacious 1 bedrooms 1 bathrooms plas den with elegant finishings along with a private outdoor patio space that gives garden lovers a big hello! This master community located in the center of shopping, public transportation Comes with a large 10,000 sq ft amenities space, including a gym, clubhouse, Billiards & outdoor gardens. Possible being used as a home business with a separate entrance. Call today for showings.