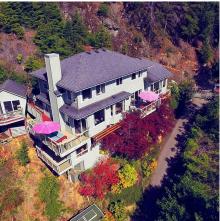

## 722 Channelview Drive, Bowen Island

\$1,977,000

This custom 4 bedroom 3-1/2 bath home has captivating views of Queen Charlotte Channel, city, and mountains from every room. Sitting on 1.125 acres 'above the fray' the home was built by the current owners and lovingly finished and maintained. On the main floor, bright, spacious living spaces, delineated by granite, hardwood, and carpeted flooring, have access to two decks. A gracefully curving stair leads to the upper bedrooms and a master with views to the east and south, a 5-piece ensuite, and a large walk-in closet. The lower level bedroom and flex room/gym, with its own deck, and can easily be converted to private one bedroom suite with a view—plumbing is already roughed in. A small detached artist's studio also provides sweet potential. Just minutes by car from the village and ferry.

## **KEY INFORMATION**

MLS® R2696426

Residential Detached

Bowen Island

4 Bedrooms

4 Bathrooms

3,311 SF

49,005 SF Lot