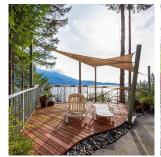

## 722 Channelview Drive, Bowen Island

\$1,977,000

This custom 4 bedroom 3-1/2 bath home has captivating views of Queen Charlotte Channel, city, and mountains from every room. Sitting on 1.125 acres 'above the fray' the home was built by the current owners and lovingly finished and maintained. On the main floor, bright, spacious living spaces, delineated by granite, hardwood, and carpeted flooring, have access to two decks. A gracefully curving stair leads to the upper bedrooms and a master with views to the east and south, a 5-piece ensuite, and a large walk-in closet. The lower level bedroom and flex room/gym, with its own deck, and can easily be converted to private one bedroom suite with a view—plumbing is already roughed in. A small detached artist's studio also provides sweet potential. Just minutes by car from the village and ferry.