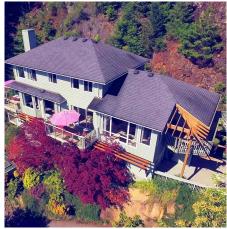

## 722 Channelview Drive, Bowen Island

\$1,977,000

This custom 4 bedroom 3-1/2 bath home has captivating views of Queen Charlotte Channel, city, and mountains from every room. Sitting on 1.125 acres 'above the fray' the home was built by the current owners and lovingly finished and maintained. On the main floor, bright, spacious living spaces, delineated by granite, hardwood, and carpeted flooring, have access to two decks. A gracefully curving stair leads to the upper bedrooms and a master with views to the east and south, a 5-piece ensuite, and a large walk-in closet. The lower level bedroom and flex room/gym, with its own deck, and can easily be converted to private one bedroom suite with a view—plumbing is already roughed in. A small detached artist's studio also provides sweet potential. Just minutes by car from the village and ferry.

## **KEY INFORMATION**

MLS® R2696426

Residential Detached

Bowen Island

4 Bedrooms

4 Bathrooms

3,311 SF

49,005 SF Lot