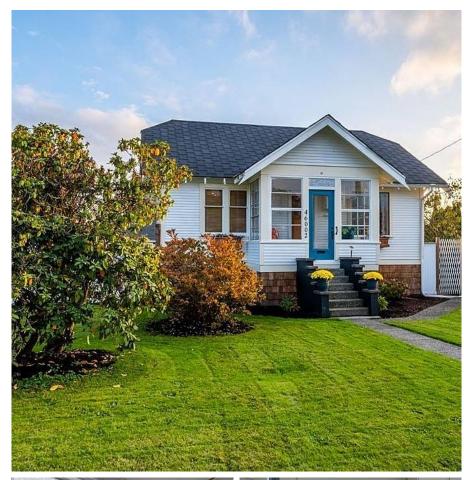

## 46002 Lewis Avenue, Chilliwack

\$1,049,000

BUILDER/INVESTOR ALERT! This 8712 square foot lot is currently zoned R1-A and the owners have submitted a rezoning application to the City, to have this rezoned to R1-C to allow for the sub-dividing of this property into two lots. Property has two road frontages (Lewis Avenue and King Road) Cozy 2 bedroom, one bathroom home has been well taken care of and partially finished basement provides options for a buyer to add bedrooms or ? Carriage house at the rear of the property was built in 2002 with permits and has a two piece washroom. Property is rented for \$2500. month. Tenants want to stay.