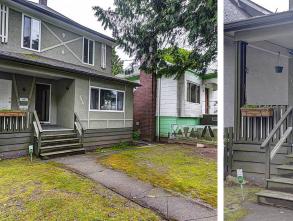

## 1556 E 11th Avenue, Vancouver

\$1,699,000

This duplex lot is located on a tree-lined street, south-facing backyard with lane access. A great neighbourhood close to shops & restaurants, one block to Commercial Drive. 2 blocks from Skytrain station, Trout Lake, schools, and just about everything! It consists of two furnished 2 bed/1 bath suites with a 1 bedroom basement suite. Open house:11 Jun(Sat) 2-4PM ,12 Jun 2-4PM (Sun)

## **KEY INFORMATION**

MLS® R2696471 Residential Detached Grandview Woodland

6 Bedrooms

3 Bathrooms

2,251 SF

4,191 SF Lot

## **FEATURES**

Year Built: 1910

Listed By: Sutton Group - 1st West Realty