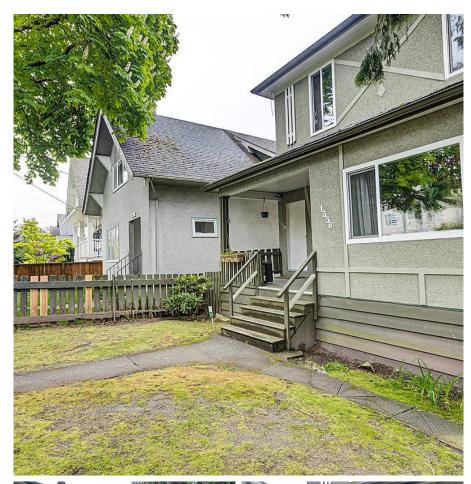

## 1556 E 11th Avenue, Vancouver

\$1,699,000

This duplex lot is located on a tree-lined street, south-facing backyard with lane access. A great neighbourhood close to shops & restaurants, one block to Commercial Drive. 2 blocks from Skytrain station, Trout Lake, schools, and just about everything! It consists of two furnished 2 bed/1 bath suites with a 1 bedroom basement suite. Open house:11 Jun(Sat) 2-4PM ,12 Jun 2-4PM (Sun)

## **KEY INFORMATION**

MLS® R2696471 Residential Detached Grandview Woodland

6 Bedrooms

3 Bathrooms

2,251 SF

4,191 SF Lot

## **FEATURES**

Year Built: 1910

Listed By: Sutton Group - 1st West Realty