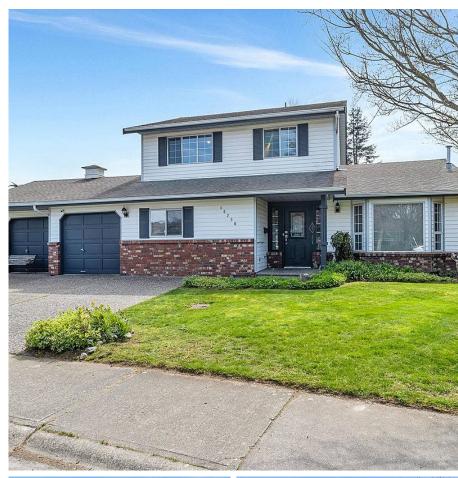

## 46290 Roy Avenue, Chilliwack

\$1,375,000

RARE OPPORTUNITY! .36 acre property backing on to 5th green at Kinkora Golf Course on quiet, sought-after Sardis street. One family owned for 33 years, this flexible home boasts 5 bedrooms(3 up, 2 down), 2 bathrooms, chef's kitchen with tons of quartz counter space, and stainless steel appliances. Many other updates over the last 5 years. Soak up the sun in the south facing, park-sized backyard! Value to be added with possible shop/carriage house, etc. Check with City.