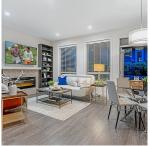

## 15 35846 Mckee Road, Abbotsford

\$845,000

Welcome to Sandstone Ridge! Located across from Ledgeview golf course and many hiking trails in a gated community in East Abbotsford. This rancher style home has the master on main and the second bedroom on the top floor boasting incredible views! Master bedroom ensuite has a double sink with standup shower and walk in closet. Crawl space has 4' ceilings and stairs for easy access. Private location within the complex. Kitchen offers white shaker cabinets complemented with quartz countertops stainless steel appliances and a gas range!