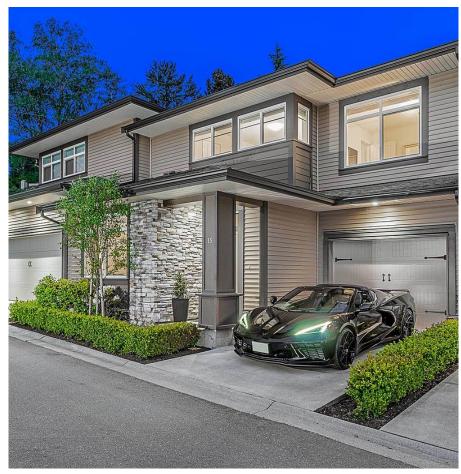

## 15 35846 Mckee Road, Abbotsford

\$845,000

Welcome to Sandstone Ridge! Located across from Ledgeview golf course and many hiking trails in a gated community in East Abbotsford. This rancher style home has the master on main and the second bedroom on the top floor boasting incredible views! Master bedroom ensuite has a double sink with standup shower and walk in closet. Crawl space has 4' ceilings and stairs for easy access. Private location within the complex. Kitchen offers white shaker cabinets complemented with quartz countertops stainless steel appliances and a gas range!