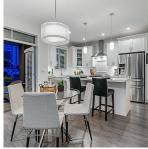

## 15 35846 Mckee Road, Abbotsford

\$845,000

Welcome to Sandstone Ridge! Located across from Ledgeview golf course and many hiking trails in a gated community in East Abbotsford. This rancher style home has the master on main and the second bedroom on the top floor boasting incredible views! Master bedroom ensuite has a double sink with standup shower and walk in closet. Crawl space has 4' ceilings and stairs for easy access. Private location within the complex. Kitchen offers white shaker cabinets complemented with quartz countertops stainless steel appliances and a gas range!