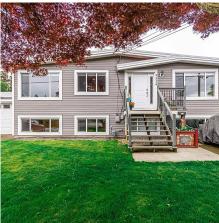

## 9524 Mcnaught Road, Chilliwack

\$1,079,900

Investors! Families! This is the ultimate property for you. 3500+ Square feet of living space, 5 LARGE Bedrooms, 3 FULL bathrooms and HUGE Kitchen, Dining, and Recroom areas. This home has undergone a complete renovation and features updated insulation, plumbing, 200AMP electrical, new perimeter drainage and so much more that I can't even list it all here. Kitchen features a massive island with stone countertops and stainless steel appliances. Easily to put a Basement Suite in with all the Plumbing roughed in and ready to go. 10,000+ SF (0.24 acre) lot with R1-B (Duplex) zoning and approx. 72' of road frontage. This is a turn key family home or Investment. Vast backyard space leaves room for a shop, the kids, pets... maybe a coach house (check with city)? Call your agent and get here!

## **KEY INFORMATION**

MLS® R2696547

Residential Detached

Chilliwack

6 Bedrooms

3 Bathrooms

3,523 SF

10,454 SF Lot