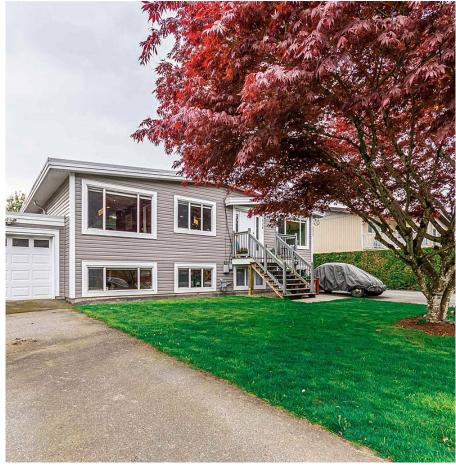

## 9524 Mcnaught Road, Chilliwack

\$1,079,900

Investors! Families! This is the ultimate property for you. 3500+ Square feet of living space, 5 LARGE Bedrooms, 3 FULL bathrooms and HUGE Kitchen, Dining, and Recroom areas. This home has undergone a complete renovation and features updated insulation, plumbing, 200AMP electrical, new perimeter drainage and so much more that I can't even list it all here. Kitchen features a massive island with stone countertops and stainless steel appliances. Easily to put a Basement Suite in with all the Plumbing roughed in and ready to go. 10,000+ SF (0.24 acre) lot with R1-B (Duplex) zoning and approx. 72' of road frontage. This is a turn key family home or Investment. Vast backyard space leaves room for a shop, the kids, pets... maybe a coach house (check with city)? Call your agent and get here!

## **KEY INFORMATION**

MLS® R2696547

Residential Detached

Chilliwack

6 Bedrooms

3 Bathrooms

3,523 SF

10,454 SF Lot