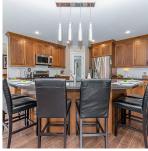

## 9524 Mcnaught Road, Chilliwack

\$1,079,900

Investors! Families! This is the ultimate property for you. 3500+ Square feet of living space, 5 LARGE Bedrooms, 3 FULL bathrooms and HUGE Kitchen, Dining, and Recroom areas. This home has undergone a complete renovation and features updated insulation, plumbing, 200AMP electrical, new perimeter drainage and so much more that I can't even list it all here. Kitchen features a massive island with stone countertops and stainless steel appliances. Easily to put a Basement Suite in with all the Plumbing roughed in and ready to go. 10,000+ SF (0.24 acre) lot with R1-B (Duplex) zoning and approx. 72' of road frontage. This is a turn key family home or Investment. Vast backyard space leaves room for a shop, the kids, pets... maybe a coach house (check with city)? Call your agent and get here!