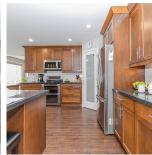

## 9524 Mcnaught Road, Chilliwack

\$1,079,900

Investors! Families! This is the ultimate property for you. 3500+ Square feet of living space, 5 LARGE Bedrooms, 3 FULL bathrooms and HUGE Kitchen, Dining, and Recroom areas. This home has undergone a complete renovation and features updated insulation, plumbing, 200AMP electrical, new perimeter drainage and so much more that I can't even list it all here. Kitchen features a massive island with stone countertops and stainless steel appliances. Easily to put a Basement Suite in with all the Plumbing roughed in and ready to go. 10,000+ SF (0.24 acre) lot with R1-B (Duplex) zoning and approx. 72' of road frontage. This is a turn key family home or Investment. Vast backyard space leaves room for a shop, the kids, pets... maybe a coach house (check with city)? Call your agent and get here!