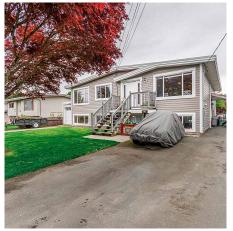

## 9524 Mcnaught Road, Chilliwack

\$1,079,900

Investors! Families! This is the ultimate property for you. 3500+ Square feet of living space, 5 LARGE Bedrooms, 3 FULL bathrooms and HUGE Kitchen, Dining, and Recroom areas. This home has undergone a complete renovation and features updated insulation, plumbing, 200AMP electrical, new perimeter drainage and so much more that I can't even list it all here. Kitchen features a massive island with stone countertops and stainless steel appliances. Easily to put a Basement Suite in with all the Plumbing roughed in and ready to go. 10,000+ SF (0.24 acre) lot with R1-B (Duplex) zoning and approx. 72' of road frontage. This is a turn key family home or Investment. Vast backyard space leaves room for a shop, the kids, pets... maybe a coach house (check with city)? Call your agent and get here!

## **KEY INFORMATION**

MLS® R2696547

Residential Detached

Chilliwack

6 Bedrooms

3 Bathrooms

3,523 SF

10,454 SF Lot