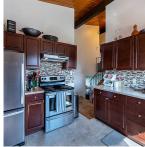

## 9800 Shell Road, Richmond

\$1,599,999

Located on the quiet end of Shell Road, this 3 level split is ideal for investors to hold or build on this 8321 sf lot. This special house is perfect for a laneway house with Laneway on the side as well as on the back. Owned by original owners and well cared for. Move in condition with updating done over the last 10 years 2017 brand new massive deck & concrete patio, 2019 fireplace, 2015 new kitchen & baths, beautiful original hardwood flooring. 2013 all new windows & doors, just to name a few. Close to transit, retail, Ironwood Plaza, Silvercity Riverport Cinemas and restaurants. Catchment: Kingwood Elementary and McNair Secondary. Convenient location to Hwy 99. 24-hour notice for all showings. Currently leased at \$3000/mnth but flexible Closing Dateinquire details w Listing Realtor.