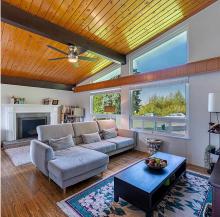

## 9800 Shell Road, Richmond

\$1,599,999

Located on the quiet end of Shell Road, this 3 level split is ideal for investors to hold or build on this 8321 sf lot. This special house is perfect for a laneway house with Laneway on the side as well as on the back. Owned by original owners and well cared for. Move in condition with updating done over the last 10 years 2017 brand new massive deck & concrete patio, 2019 fireplace, 2015 new kitchen & baths, beautiful original hardwood flooring. 2013 all new windows & doors, just to name a few. Close to transit, retail, Ironwood Plaza, Silvercity Riverport Cinemas and restaurants. Catchment: Kingwood Elementary and McNair Secondary. Convenient location to Hwy 99. 24-hour notice for all showings. Currently leased at \$3000/mnth but flexible Closing Dateinquire details w Listing Realtor.