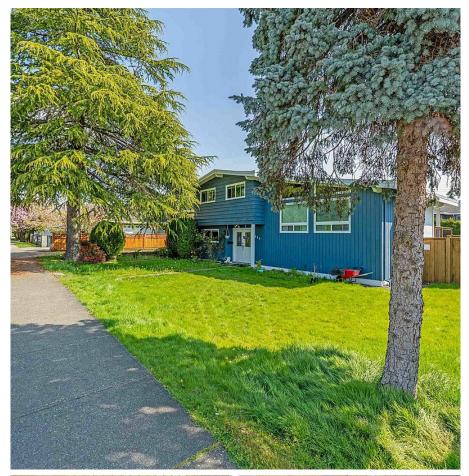

## 9800 Shell Road, Richmond

\$1,599,999

Located on the quiet end of Shell Road, this 3 level split is ideal for investors to hold or build on this 8321 sf lot. This special house is perfect for a laneway house with Laneway on the side as well as on the back. Owned by original owners and well cared for. Move in condition with updating done over the last 10 years 2017 brand new massive deck & concrete patio, 2019 fireplace, 2015 new kitchen & baths, beautiful original hardwood flooring. 2013 all new windows & doors, just to name a few. Close to transit, retail, Ironwood Plaza, Silvercity Riverport Cinemas and restaurants. Catchment: Kingwood Elementary and McNair Secondary. Convenient location to Hwy 99. 24-hour notice for all showings. Currently leased at \$3000/mnth but flexible Closing Dateinquire details w Listing Realtor.

## **KEY INFORMATION**

MLS® R2696826

Residential Detached

Ironwood

4 Bedrooms

2 Bathrooms

1,875 SF

8,321 SF Lot