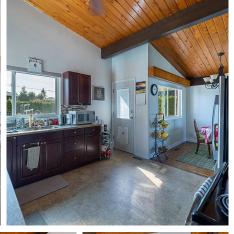

## 9800 Shell Road, Richmond

\$1,599,999

Located on the quiet end of Shell Road, this 3 level split is ideal for investors to hold or build on this 8321 sf lot. This special house is perfect for a laneway house with Laneway on the side as well as on the back. Owned by original owners and well cared for. Move in condition with updating done over the last 10 years 2017 brand new massive deck & concrete patio, 2019 fireplace, 2015 new kitchen & baths, beautiful original hardwood flooring. 2013 all new windows & doors, just to name a few. Close to transit, retail, Ironwood Plaza, Silvercity Riverport Cinemas and restaurants. Catchment: Kingwood Elementary and McNair Secondary. Convenient location to Hwy 99. 24-hour notice for all showings. Currently leased at \$3000/mnth but flexible Closing Dateinquire details w Listing Realtor.