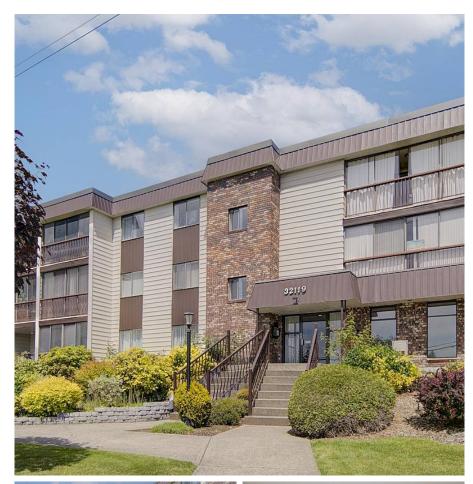

## 103 32119 Old Yale Road, Abbotsford

\$299,900

FIRST FLOOR UNIT (but not ground level). Yale Manor is a quiet 45+ strata building centrally located for all your needs. This 2 bedroom, 1 bathroom unit is 920 sq ft. Enjoy sitting on your enclosed balcony looking over the quiet garden plot area. Heat & hot water are covered in maintenance fee. You will certainly like this wonderful quiet building. Friendly, well cared for and maintained. The roof is only 7 years of age.