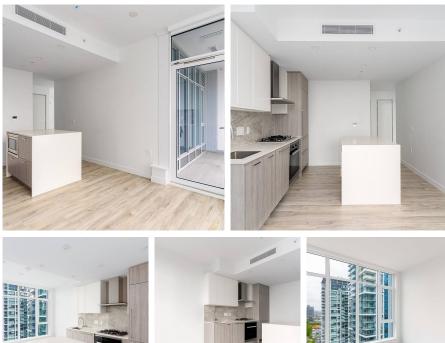

## 1708 2288 Alpha Avenue, Burnaby

\$678,000

Alpha at Lumina Brentwood. Located in the heart of Brentwood park area, offering you a life style of comfort and convenience, This one bedrooms unit features air-condition, beautiful gourmet kitchen with integrated high-end Miele appliances, gas stove, and quartz counter top. very functional layout, no waste of space, The garden area bring you an enjoyment of this rare tranquility. Steps away from the rising new bentwood Mall, a new land mark in Burnaby with lots of Luxury brand. Walking distance to Brentwood Station, Costco, Whole Food Market & More etc. A perfect place for self use or investment. A must see!