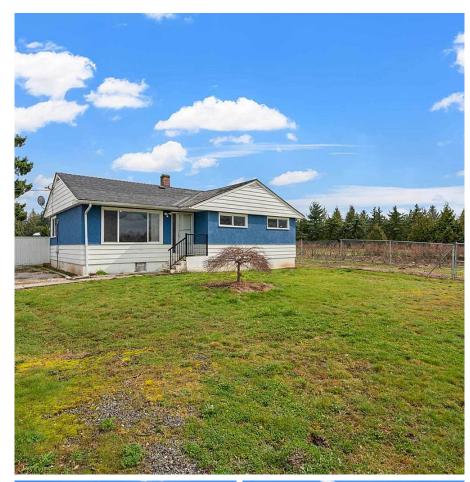

## 2034 Bradner Road, Abbotsford

\$2,999,000

No Hydro lines or Creeks. Welcome to the beautiful acreage. 5 acres consist of house, big barn, shed and approx 4.5 acres of berries. (Duke and Blue crop). Income from the berries is approximately 40k. house is currently vacant but can easily be rented. Close to all amenities. schools, freeway access and shopping are all close bywithin minutes. Endless options with this property. There are two wells on site, one for the farm crop and the other is currently not being used as the house has recently been connected to the City services. Irrigation system is in place. House has three bedrooms perfect to live in or just rent it out and get that extra income. Don't wait, contact your agent for a viewing.

## **KEY INFORMATION**

MLS® R2696244

Residential Detached

Aberdeen

3 Bedrooms

1 Bathroom

1,200 SF

217,800 SF Lot

## **FEATURES**

Year Built: 1972

Views: MOUNTAINS

Listed By: Stonehaus Realty Corp.