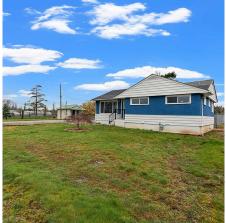

## 2034 Bradner Road, Abbotsford

\$2,999,000

No Hydro lines or Creeks. Welcome to the beautiful acreage. 5 acres consist of house, big barn, shed and approx 4.5 acres of berries. (Duke and Blue crop). Income from the berries is approximately 40k. house is currently vacant but can easily be rented. Close to all amenities. schools, freeway access and shopping are all close bywithin minutes. Endless options with this property. There are two wells on site, one for the farm crop and the other is currently not being used as the house has recently been connected to the City services. Irrigation system is in place. House has three bedrooms perfect to live in or just rent it out and get that extra income. Don't wait, contact your agent for a viewing.

## **KEY INFORMATION**

MLS® R2696244

Residential Detached

Aberdeen

3 Bedrooms

1 Bathroom

1,200 SF

217,800 SF Lot

## **FEATURES**

Year Built: 1972

Views: MOUNTAINS

Listed By: Stonehaus Realty Corp.