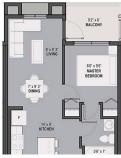

## **KEY INFORMATION**

MLS® R2696388

Residential Attached

Chilliwack

1 Bedroom

1 Bathroom

540 SF

\$151.61 Maintenance Fees