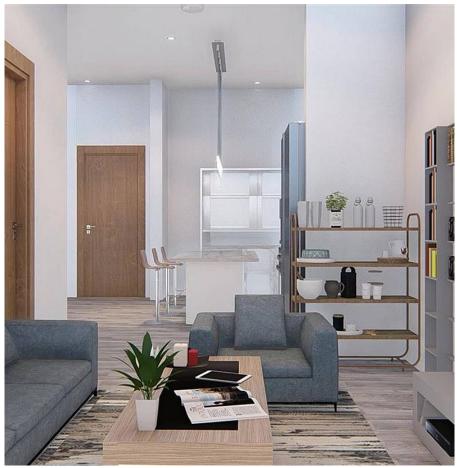

## 108 9450 Robson Street, Chilliwack

\$349,900

Perched on the border of Chilliwack's most historical and established neighborhoods, The Robson presents Sophisticated Urban Condo Living at it's best. Versatile floor plans provide ample space for a variety of personal styles and needs. Surround yourself with open concept designs, upscale finishes and designer accents, while experiencing the amenities and convenience of the new and revitalized lifestyle of Chilliwack's City Centre. Going above and beyond the building codes and integrating high-quality features and safety measures, The Robson alleviates your insurance worries. Standard features include stainless steel appliances, quartz counter tops throughout, high gloss cabinets, tiled tub/shower with frameless glass door and laminate flooring.