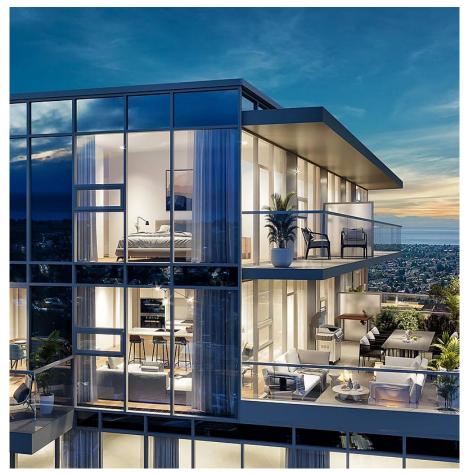

## 1303 6633 Buswell Street, Richmond

\$944,900

Perfectly located in the heart of Richmond but tucked away from No.3 Road; One Park by Grand Long is a masterfully planned mixed used development that will age timelessly. A crosswalk away from the newly up and coming Richmond Centre and only an 8 minute walk away from Brighouse Skytrain Station Restaurants, groceries stores, offices and other retail will all be below the residences at One Park so you'll never need to leave home. A private 32,000 sqft Sky Park connects the three towers to allow for residents to foster a multi-cultural community like no other. Not to mention a 7000sqft wellness centre with a fully outfitted gym, yoga studio, sauna and steam rooms as well as party rooms featuring billiards and ping pong tables. Visit our presentation centre today at 8160 Park Road, Richmond.