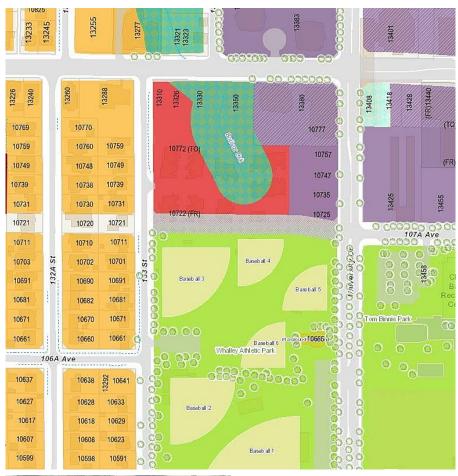

## 10748 132 Street Street, Surrey

\$2,799,000

Area designated as Multi family in the Official Community Plan(OCP) currently zoned for 2.5 FAR. Potential build 20 units/lot. 12 mins walk distance to sky train, recreation center, library, city hall, UBC,SFU, KPU, KP secondary and elementary school. Vancouver Communicate College, T&T Supermarket and Wal-Mart AND MORE. Land assembly with 10748, 10738, 10728 132.