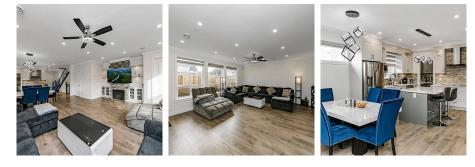

## 14302 62 Avenue, Surrey

\$1,988,000

Sullivan Station! This custom home features 4 bedrooms up, 3 full washrooms with LED mirrors, laundry up, the main floor features a den with sink and cabinets, power room, large kitchen + spice kitchen, great room with gas fire place, radiant in floor heating, A/C, H-vac, Central vacuum, security cameras, below media room with bar + 2 piece washroom, Basement 2 bedroom Legal suite + Laundry 4986sq.ft lot.