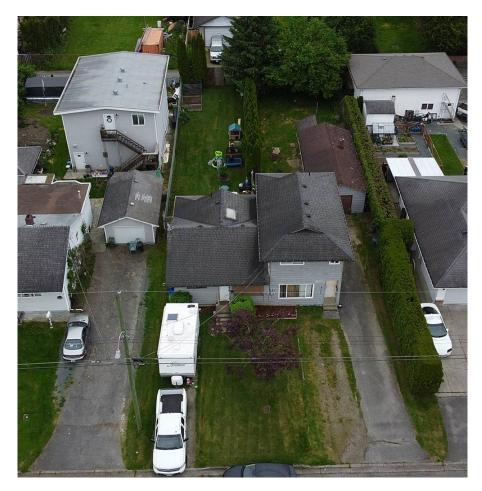

## 9644 Coote Street, Chilliwack

\$1,398,000

Discover one of the best opportunities in Chilliwack! A duplex lot for sale. This massive lot awaits a developer, investor or homeowner; available for quick possession with great tenants. Boasting 10454 Sq Ft, the front of the house is 66 feet and runs deep at 163 feet. The addition of a back lane makes the property extremely desirable. The most unique feature of this home is that Coote Park is right across the street in a quiet residential area. In the vicinity are 5 public catchment schools as well as a Catholic school along with additional private schools. The community area offers 4 playgrounds and 4 tennis courts all within a 20 min walk. Street transit stops are less than a 3 min walk away and rail transit is less than 3 km away.