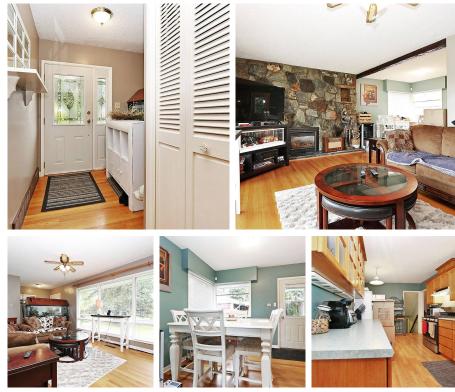

## 45817 Berkeley Avenue, Chilliwack

\$998,000

Location and development opportunity!! Both await you on Berkeley Avenue, within walking distance to downtown and BONUS backs onto the city park walkway along the Hope River Park trail. Great 3 level split style home with spacious plan, 3 bedrooms, games room and open plan. Great private fenced backyard offers detached workshop. Contact The City of Chilliwack for information regarding development.

## **KEY INFORMATION**

MLS® R2696629 Residential Detached Chilliwack 3 Bedrooms 2 Bathrooms 1,838 SF 9,583 SF Lot

## FEATURES

Year Built: 1956 Listed By: Homelife Benchmark Realty (Langley) Corp.