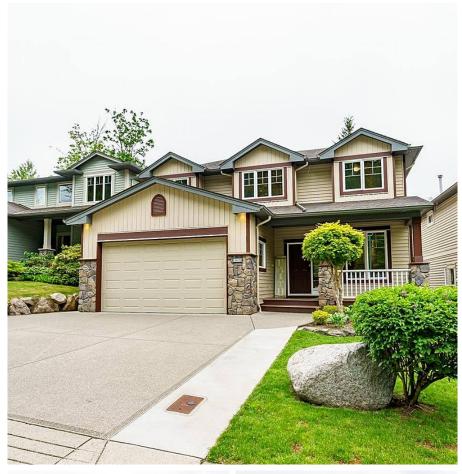

## 36550 E Auguston Parkway, Abbotsford

\$1,390,000

Ticks off every box!Best spot in AUGUSTON, this home backs on to a greenbelt with no homes in front offering peace and privacy. Open and functional design for entertaining a large family.Bright kitchen, wide open great rm. overlooking a private park like backyard oasis.3 large beds upstairs and flex-room with murphy bed to maximize options. Downstairs - beautiful NEW suite with quality workmanship&unique design. Huge LR, gorgeous kitchen and island with gas stove.Large master with ensuite and beautiful office space to work from home. Bonus extra bathroom with multi purp, room that has space for guests. No expense spared extra insulation between suite and main floor. Gas bbq hookups,2 sheds,extra wide driveway,best schools.Pride of Ownership shows in every detail. Too much to list.Come take a look!

## **FEATURES**

Year Built: 2005

Views: GREENBELT FRONT AND BACK Listed By: Team 3000 Realty Ltd.