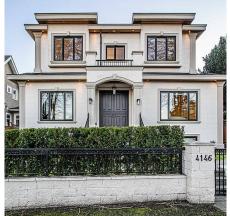

## 4146 Crown Crescent, Vancouver

\$6,580,000

Elegant boutique in Point Grey! This luxury like brand new home is perfect for your dream home. Built with focus on quality and craftsmanship, 5 bedrooms and 6 baths home sits on a wide 55' front, north facing lot plus a stunning roof top deck with sweeping mountain views. Top schools nearby includes West Point Grey Academy, St. George's School, Lord Byng Secondary, Queen Elizabeth Elementary and UBC. Highlights include an impressive layout with beautiful designer inspiration, top of the line Miele kitchen appliances, separate wok kitchen, full entertainment sized basement, PLUS two bedrooms legal suit with a separate laundry. Double garage and peace of mind 2-5-10 new home warranty. Call for your private viewing.

## **KEY INFORMATION**

MLS® R2697168

Residential Detached

Point Grey

5 Bedrooms

6 Bathrooms

3,850 SF

5,576 SF Lot