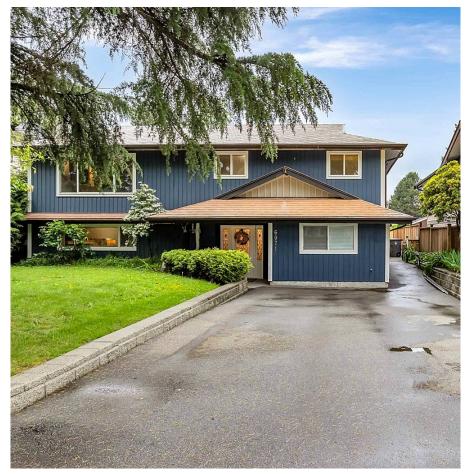

## 6071 172a Street, Surrey

\$1,575,000

This updated West Cloverdale family house sitting on a 9,000 Sq. Ft. lot is the perfect place to call home. Freshly painted exterior. Main floor features open concept living with a huge kitchen (updated in 2013) with loads of white shaker cabinets, a spacious living room with custom builtin shelving, & fireplace. Dining room with French doors leading to deck and modern engineered Birch hardwood flooring throughout. Downstairs could be easily turned into a suite with the plumbing & electrical accessible (previously a legal suite). It currently has a huge recroom with a separate entrance, bedroom, 2 flex rooms(no closet) & vinyl flooring throughout. Lots of storage space. Beautiful West-facing backyard with covered patio space, sun deck, 16x10 shed, and lots of privacy.