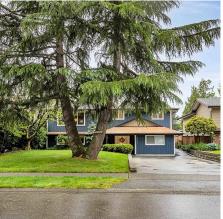

## 6071 172a Street, Surrey

\$1,575,000

This updated West Cloverdale family house sitting on a 9,000 Sq. Ft. lot is the perfect place to call home. Freshly painted exterior. Main floor features open concept living with a huge kitchen (updated in 2013) with loads of white shaker cabinets, a spacious living room with custom builtin shelving, & fireplace. Dining room with French doors leading to deck and modern engineered Birch hardwood flooring throughout. Downstairs could be easily turned into a suite with the plumbing & electrical accessible (previously a legal suite). It currently has a huge recroom with a separate entrance, bedroom, 2 flex rooms(no closet) & vinyl flooring throughout. Lots of storage space. Beautiful West-facing backyard with covered patio space, sun deck, 16x10 shed, and lots of privacy.