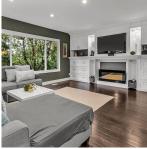

## 6071 172a Street, Surrey

\$1,575,000

This updated West Cloverdale family house sitting on a 9,000 Sq. Ft. lot is the perfect place to call home. Freshly painted exterior. Main floor features open concept living with a huge kitchen (updated in 2013) with loads of white shaker cabinets, a spacious living room with custom builtin shelving, & fireplace. Dining room with French doors leading to deck and modern engineered Birch hardwood flooring throughout. Downstairs could be easily turned into a suite with the plumbing & electrical accessible (previously a legal suite). It currently has a huge recroom with a separate entrance, bedroom, 2 flex rooms(no closet) & vinyl flooring throughout. Lots of storage space. Beautiful West-facing backyard with covered patio space, sun deck, 16x10 shed, and lots of privacy.