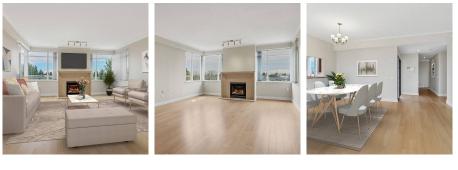

## 610 618 W 45th Avenue, Vancouver

\$3,268,000

Bright & Spacious PENTHOUSE in the prestige THE CONSERVATORY. Mountain/Tisdall Park/ courtyard view, 1960 sq ft 3 bed/ 3 bath with Den, nook & over 1000 sq ft private deck & patios for your outdoor enjoyment. Brand new renovation includes hardwood & tiles floors, kitchen & bathroom cabinets, baseboard & new paint. Gourmet granite kitchen & bathroom, marble entry, A/C radiant heating in the kitchen & master bathroom. 2 parking & 1 locker. Only 2 units at this level. Great facilities with gym, indoor pool, sauna, hot tub & a beautiful courtyard with lots of Cherry blossom Steps from the re-developing new Oakridge Centre, Skytrain, golf Course, Langara College & Tisdall Park. Close to Jamieson Elementary & Eric Hamber Secondary. Quick possession ok. Showings by appointment & with mask.