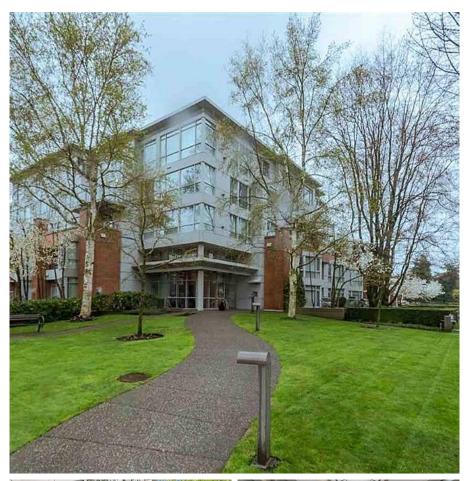

## 610 618 W 45th Avenue, Vancouver

\$3,268,000

Bright & Spacious PENTHOUSE in the prestige THE CONSERVATORY. Mountain/Tisdall Park/ courtyard view, 1960 sq ft 3 bed/ 3 bath with Den, nook & over 1000 sq ft private deck & patios for your outdoor enjoyment. Brand new renovation includes hardwood & tiles floors, kitchen & bathroom cabinets, baseboard & new paint. Gourmet granite kitchen & bathroom, marble entry, A/C radiant heating in the kitchen & master bathroom. 2 parking & 1 locker. Only 2 units at this level. Great facilities with gym, indoor pool, sauna, hot tub & a beautiful courtyard with lots of Cherry blossom Steps from the re-developing new Oakridge Centre, Skytrain, golf Course, Langara College & Tisdall Park. Close to Jamieson Elementary & Eric Hamber Secondary. Quick possession ok. Showings by appointment & with mask.