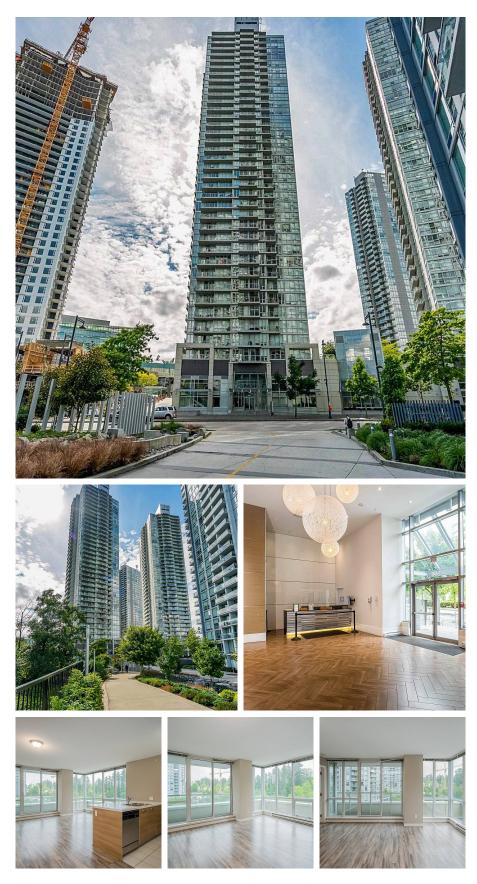

## 304 9981 Whalley Boulevard, Surrey

\$639,900

Welcome to Park Place 2 by Concord Pacific. This building is centrally located just a short walk to Skytrain, Central City, SFU and KPU Campuses and more! This Large South East facing corner 2 bedroom, 2 bathroom unit features an open concept floor plan, galley style kitchen with quartz counters and stainless steel appliances, separated bedrooms, and laminate flooring throughout. As well, the natural light that comes in from the floor to ceiling windows is a bonus. Building amenities include a Bowling Alley, concierge, fitness centre, games room, and theatre. Parking included. Open Sunday June 26 2-4.