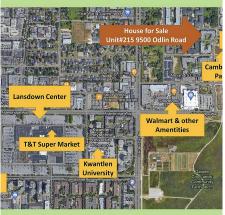

CAMBRIDGE PARK by well known developer Polygon, located in the one of the fastest growing West Cambie communities in Richmond. Garden facing Inside unit, features 2 separated bedrooms and 2 full bathrooms, large comfort living space with kitchen and dinning area. Bright and quiet, plenty of natural lights to the living room & bedrooms. Amenities include gym, recreation centre, club house, guest suite and gated courtyard with playground. Steps away from bus stops and Tomsett Elementary School, close to Walmart, Skytrain, Kwantlen University, and Lansdowne Mall. Openhouse, 6/18/2022 (Sat) 2-4pm.