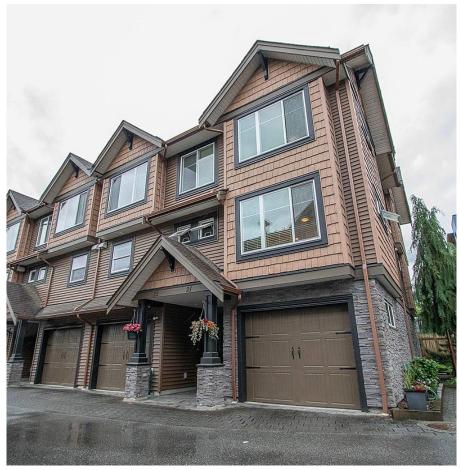

## 21 22206 124th Avenue, Maple Ridge

\$899,000

Beautiful home in well cared for boutique "Copperstone Ridge" complex with only 29 units. Whistler inspired, close to schools, shops and parks & located on the West Side of Maple Ridge. This south facing bright and inspiring corner end unit offers real H/W Maple floors, 3 Beds and 2.5 baths. Open plan kitchen w/ stainless appliances, granite counter tops and updated cabinets. Spacious living, dining, and family room areas ,cozy gas F/P, balcony and private fenced back yard. Enjoy the lush landscaping w/ park like atmosphere. Tandem garage, ample storage and amazing floor plan. Bring your family and pets. This home is ready for you! Easy to show by appointment