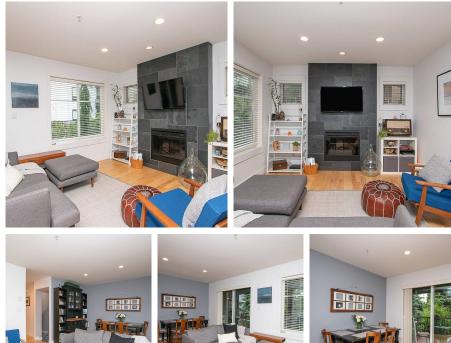

## 21 22206 124th Avenue, Maple Ridge

\$899,000

Beautiful home in well cared for boutique "Copperstone Ridge" complex with only 29 units. Whistler inspired, close to schools, shops and parks & located on the West Side of Maple Ridge. This south facing bright and inspiring corner end unit offers real H/W Maple floors, 3 Beds and 2.5 baths. Open plan kitchen w/ stainless appliances, granite counter tops and updated cabinets. Spacious living, dining, and family room areas ,cozy gas F/P, balcony and private fenced back yard. Enjoy the lush landscaping w/ park like atmosphere. Tandem garage, ample storage and amazing floor plan. Bring your family and pets. This home is ready for you! Easy to show by appointment