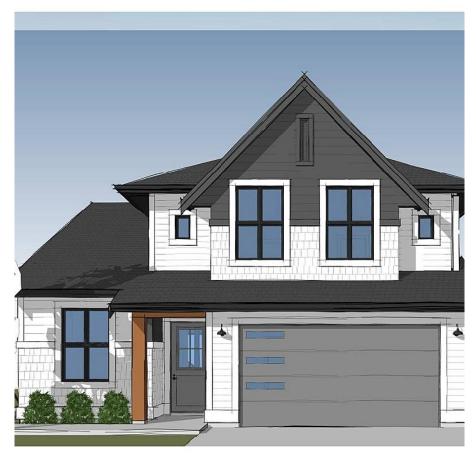

## BRAND NEW! PHASE 6 Underway!

Breathtaking view from this lovely home with 6 bedrooms, office, flex room, 4 bathrooms, 3450 sq ft - BONUS LEGAL SUITE, with separate electric meters & in suite laundry! Desirable quiet family orientated neighbourhood, Aspen Woods, located on the Eastern Hillside close to Hwy 1, schools, shops and trails. Quality finishing throughout this lovely BRAND NEW 2 storey with Walkout Basement, tranquil Mountain and Valley view. Open concept floor plan, engineered hardwood floors, quartz countertops, soft close cabinetry, outdoor deck/patio, landscaped yard! Come and call this amazing community Home!

## **KEY INFORMATION**

MLS® R2697533

Residential Detached

Chilliwack

6 Bedrooms

4 Bathrooms

3,450 SF

5,285 SF Lot

## **FEATURES**

Year Built: 2022

Views: MOUNTAIN AND VALLEY VIEW

Listed By: HomeLife Advantage Realty Ltd