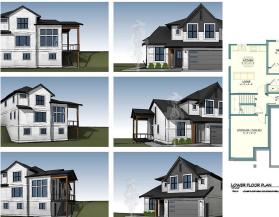

## BRAND NEW! PHASE 6 Underway!

Breathtaking view from this lovely home with 6 bedrooms, office, flex room, 4 bathrooms, 3450 sq ft - BONUS LEGAL SUITE, with separate electric meters & in suite laundry! Desirable quiet family orientated neighbourhood, Aspen Woods, located on the Eastern Hillside close to Hwy 1, schools, shops and trails. Quality finishing throughout this lovely BRAND NEW 2 storey with Walkout Basement, tranquil Mountain and Valley view. Open concept floor plan, engineered hardwood floors, quartz countertops, soft close cabinetry, outdoor deck/patio, landscaped yard! Come and call this amazing community Home!

## **KEY INFORMATION**

MLS® R2697533

Residential Detached

Chilliwack

6 Bedrooms

4 Bathrooms

3,450 SF

5,285 SF Lot

## **FEATURES**

Year Built: 2022

Views: MOUNTAIN AND VALLEY VIEW

Listed By: HomeLife Advantage Realty Ltd