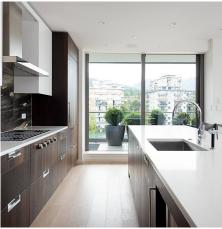

## 601 1355 Bellevue Avenue, West Vancouver

\$3,189,000

2 bed/ 2 bath NE CORNER SUB-PENTHOUSE GROSVENOR AMBLESIDE Phase I with views of the North Shore mountains & Sentinel Hill. Stunning unique plan with 9' ceilings, floor to ceiling windows and a wrap around balcony with peek-a-boo water views. Custom Snaidero kitchen, Wolfe & Sub Zero appliances, and gorgeous finishing details. 2 bedrooms have ample separation from the living area for privacy. Spacious master suite can easily accommodate a king size bed, has a generous walk-in closet and lovely spa-like ensuite. Second bedroom could double as a office and is adjacent to a lovely 3 piece bathroom. Beautifully appointed with automated blinds, air conditioning, Milson sound & tv, double private garage with ev charger and 24 hour concierge plus much more! Plus Fido is welcome!