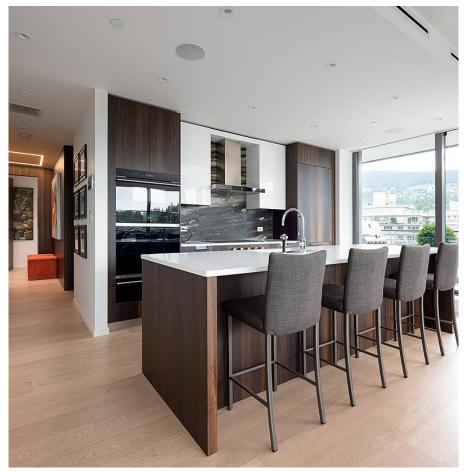

## 601 1355 Bellevue Avenue, West Vancouver

\$3,189,000

2 bed/ 2 bath NE CORNER SUB-PENTHOUSE GROSVENOR AMBLESIDE Phase I with views of the North Shore mountains & Sentinel Hill. Stunning unique plan with 9' ceilings, floor to ceiling windows and a wrap around balcony with peek-a-boo water views. Custom Snaidero kitchen, Wolfe & Sub Zero appliances, and gorgeous finishing details. 2 bedrooms have ample separation from the living area for privacy. Spacious master suite can easily accommodate a king size bed, has a generous walk-in closet and lovely spa-like ensuite. Second bedroom could double as a office and is adjacent to a lovely 3 piece bathroom. Beautifully appointed with automated blinds, air conditioning, Milson sound & tv, double private garage with ev charger and 24 hour concierge plus much more! Plus Fido is welcome!