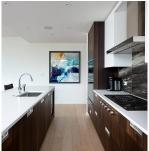

## 601 1355 Bellevue Avenue, West Vancouver

\$3,189,000

2 bed/ 2 bath NE CORNER SUB-PENTHOUSE GROSVENOR AMBLESIDE Phase I with views of the North Shore mountains & Sentinel Hill. Stunning unique plan with 9' ceilings, floor to ceiling windows and a wrap around balcony with peek-a-boo water views. Custom Snaidero kitchen, Wolfe & Sub Zero appliances, and gorgeous finishing details. 2 bedrooms have ample separation from the living area for privacy. Spacious master suite can easily accommodate a king size bed, has a generous walk-in closet and lovely spa-like ensuite. Second bedroom could double as a office and is adjacent to a lovely 3 piece bathroom. Beautifully appointed with automated blinds, air conditioning, Milson sound & tv, double private garage with ev charger and 24 hour concierge plus much more! Plus Fido is welcome!