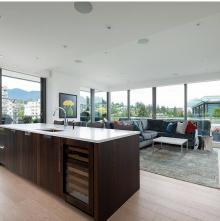

## 601 1355 Bellevue Avenue, West Vancouver

\$3,189,000

2 bed/ 2 bath NE CORNER SUB-PENTHOUSE GROSVENOR AMBLESIDE Phase I with views of the North Shore mountains & Sentinel Hill. Stunning unique plan with 9' ceilings, floor to ceiling windows and a wrap around balcony with peek-a-boo water views. Custom Snaidero kitchen, Wolfe & Sub Zero appliances, and gorgeous finishing details. 2 bedrooms have ample separation from the living area for privacy. Spacious master suite can easily accommodate a king size bed, has a generous walk-in closet and lovely spa-like ensuite. Second bedroom could double as a office and is adjacent to a lovely 3 piece bathroom. Beautifully appointed with automated blinds, air conditioning, Milson sound & tv, double private garage with ev charger and 24 hour concierge plus much more! Plus Fido is welcome!