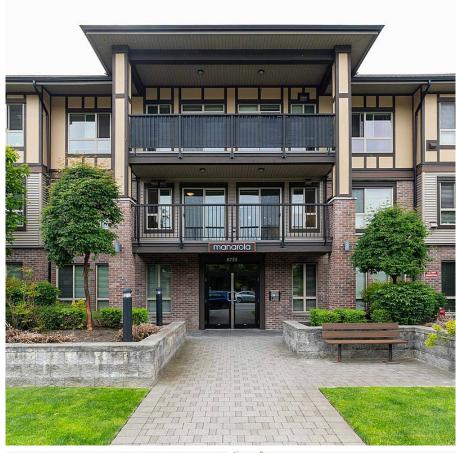

## 202 8733 160 Street, Surrey

\$430,000

Welcome to Manarola. Functional & open layout w/ large covered patio. Gourmet kitchen w/ quartz counters & stainless steel full-sized GE appliances. Cozy, well-appointed bathroom w/ exquisite tiling throughout. Extra wide gated underground parking stall. Secure large storage locker, bike room, visitor parking. 24/7 CCTV & secure fob entry for all levels. Perfectly located in the heart of Fleetwood. Tim Hortons, Boston Pizza, A&W, Starbucks, UPS, Fresh St. Market, Nanyang Market, TD, RBC, CIBC, BMO, library, pharmacy and clinic within 10 mins walk. Minutes away from the Surrey Leisure & Aquatic Centre, Guildford Town Centre, Save-on-food, T&T Supermarket, Superstore. Public and private elementary/ secondary schools nearby. 6 mins to HWY 1, steps from future skytrain. Rentals allowed.