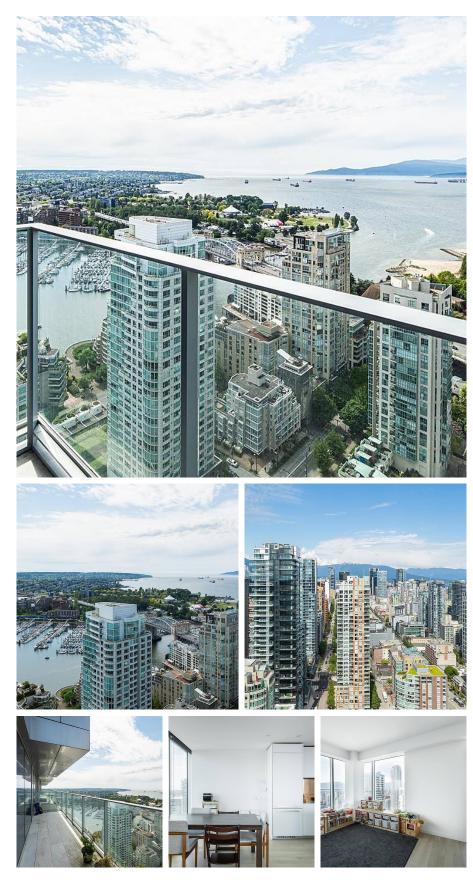

## 4206 1480 Howe Street, Vancouver

\$3,088,000

An incredible, one-of-a-kind Vancouver House Architect Series corner home with 1,332 Sq. Ft. of indoor living space and 126 Sq. Ft. of outdoor living. This home boasts breathtaking northern and western views of English Bay, Point Grey, Stanley Park and Lions Gate Bridge. The west facing terrace embraces the grand living room, dining room and master chef's kitchen, making it perfect for sunset entertaining. The luxurious finishings include the Chef's kitchen, upgraded marble backsplash, Miele appliances, and high-end cabinetry. Experience world-class amenities including 24 hour concierge, 25m heated outdoor pool, and the 10,000 Sq. Ft. fitness facility -HOUSE CONCEPTS. Upgrades include 1 parking and 1 storage.

## FEATURES

Year Built: 2020 Views: WATER, MOUNTAIN, & CITY VIEWS Listed By: VIRANI REAL ESTATE ADVISORS