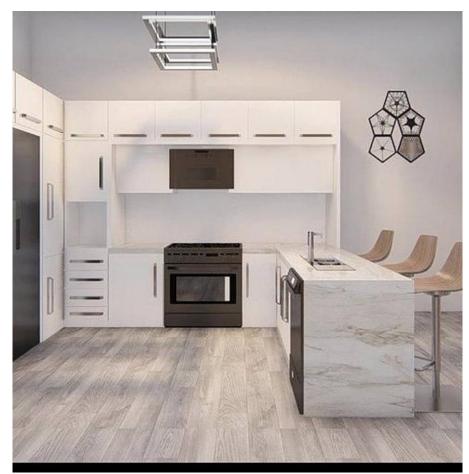

## 104 9450 Robson Street, Chilliwack

\$520,000

Perched on the border of Chilliwack's most historical and established neighborhoods, The Robson presents Sophisticated Urban Condo Living at it's best. Versatile floor plans provide ample space for a variety of personal styles and needs. Surround yourself with open concept designs, upscale finishes and designer accents, while experiencing the amenities and convenience of the new and revitalized lifestyle of Chilliwack's City Centre. Going above and beyond the building codes and integrating high-quality features and safety measures, The Robson alleviates your insurance worries. Standard features include stainless steel appliances, quartz counter tops throughout, high gloss cabinets, tiled tub/shower with frameless glass door and laminate flooring. Chilliwack is back, be a part of it at The Robson!