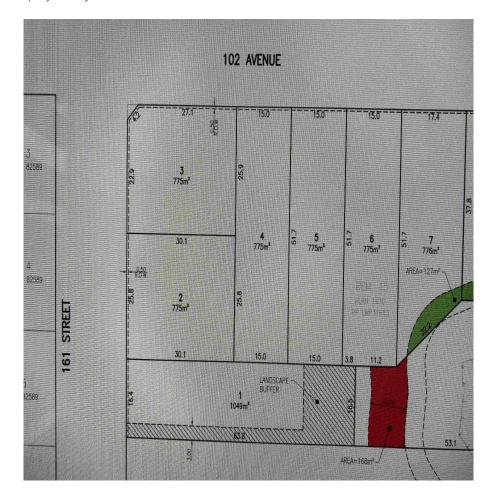

## 10198 161 Street, Surrey

\$1,747,000

Fully serviced lot ready to build 8343 SQ. FT. lot with almost 85 feet width in prime location of Guildford .Ready to build your dream home near Hwy no 1, Guildford mall ,Right beside the Tynehead park, elementary school and secondary schools , bus route. All measurements are done by listing realtor and are approximate only , the buyer or buyer's agent need to verify if deemed important. Purchase price does not include G.S.T.

## **KEY INFORMATION**

MLS® R2696356

Land Only

Fleetwood Tynehead

o Bedrooms

o Bathrooms

o SF

8,343 SF Lot