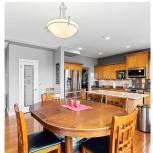

## 10387 Robertson Street, Maple Ridge

\$1,488,899

6 BEDROOM HOME WITH WALK OUT SUITE! This 3 story main level entry home with a walk-out basement suite displays pride of ownership. Endless features, a gorgeous bright formal dining room, open concept kitchen with pantry and over 40 cupboards/drawers, gas range, quartz island top, living room with gas fireplace, vaulted ceilings, red oak hardwood floor and stunning mountain views from the patio. Upstairs presents 4 spacious bedrooms, the master featuring a 5 piece ensuite and walk in closet. The rare walkout basement of this home hosts spacious, brand new 1 or 2 bedroom suite option with SEPERATE entry. Lane access with RV parking. Minutes away from SRT high school, elementary schools, parks and transit! Open House Sat June 18th 2-4pm