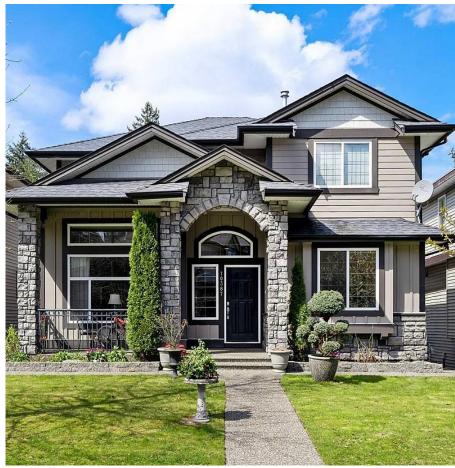

## 10387 Robertson Street, Maple Ridge

\$1,488,899

6 BEDROOM HOME WITH WALK OUT SUITE! This 3 story main level entry home with a walk-out basement suite displays pride of ownership. Endless features, a gorgeous bright formal dining room, open concept kitchen with pantry and over 40 cupboards/drawers, gas range, quartz island top, living room with gas fireplace, vaulted ceilings, red oak hardwood floor and stunning mountain views from the patio. Upstairs presents 4 spacious bedrooms, the master featuring a 5 piece ensuite and walk in closet. The rare walkout basement of this home hosts spacious, brand new 1 or 2 bedroom suite option with SEPERATE entry. Lane access with RV parking. Minutes away from SRT high school, elementary schools, parks and transit! Open House Sat June 18th 2-4pm

## **FEATURES**

Year Built: 2006

Views: MOUNTAIN VIEWS

Listed By: Stonehaus Realty Corp.