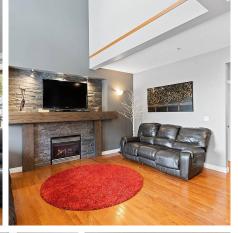

## 10387 Robertson Street, Maple Ridge

\$1,488,899

6 BEDROOM HOME WITH WALK OUT SUITE! This 3 story main level entry home with a walk-out basement suite displays pride of ownership. Endless features, a gorgeous bright formal dining room, open concept kitchen with pantry and over 40 cupboards/drawers, gas range, quartz island top, living room with gas fireplace, vaulted ceilings, red oak hardwood floor and stunning mountain views from the patio. Upstairs presents 4 spacious bedrooms, the master featuring a 5 piece ensuite and walk in closet. The rare walkout basement of this home hosts spacious, brand new 1 or 2 bedroom suite option with SEPERATE entry. Lane access with RV parking. Minutes away from SRT high school, elementary schools, parks and transit! Open House Sat June 18th 2-4pm