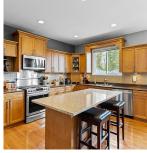

## 10387 Robertson Street, Maple Ridge

\$1,488,899

6 BEDROOM HOME WITH WALK OUT SUITE! This 3 story main level entry home with a walk-out basement suite displays pride of ownership. Endless features, a gorgeous bright formal dining room, open concept kitchen with pantry and over 40 cupboards/drawers, gas range, quartz island top, living room with gas fireplace, vaulted ceilings, red oak hardwood floor and stunning mountain views from the patio. Upstairs presents 4 spacious bedrooms, the master featuring a 5 piece ensuite and walk in closet. The rare walkout basement of this home hosts spacious, brand new 1 or 2 bedroom suite option with SEPERATE entry. Lane access with RV parking. Minutes away from SRT high school, elementary schools, parks and transit! Open House Sat June 18th 2-4pm