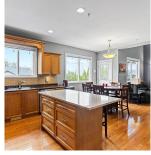

## 10387 Robertson Street, Maple Ridge

\$1,488,899

6 BEDROOM HOME WITH WALK OUT SUITE! This 3 story main level entry home with a walk-out basement suite displays pride of ownership. Endless features, a gorgeous bright formal dining room, open concept kitchen with pantry and over 40 cupboards/drawers, gas range, quartz island top, living room with gas fireplace, vaulted ceilings, red oak hardwood floor and stunning mountain views from the patio. Upstairs presents 4 spacious bedrooms, the master featuring a 5 piece ensuite and walk in closet. The rare walkout basement of this home hosts spacious, brand new 1 or 2 bedroom suite option with SEPERATE entry. Lane access with RV parking. Minutes away from SRT high school, elementary schools, parks and transit! Open House Sat June 18th 2-4pm