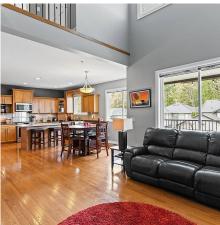

## 10387 Robertson Street, Maple Ridge

\$1,488,899

6 BEDROOM HOME WITH WALK OUT SUITE! This 3 story main level entry home with a walk-out basement suite displays pride of ownership. Endless features, a gorgeous bright formal dining room, open concept kitchen with pantry and over 40 cupboards/drawers, gas range, quartz island top, living room with gas fireplace, vaulted ceilings, red oak hardwood floor and stunning mountain views from the patio. Upstairs presents 4 spacious bedrooms, the master featuring a 5 piece ensuite and walk in closet. The rare walkout basement of this home hosts spacious, brand new 1 or 2 bedroom suite option with SEPERATE entry. Lane access with RV parking. Minutes away from SRT high school, elementary schools, parks and transit! Open House Sat June 18th 2-4pm