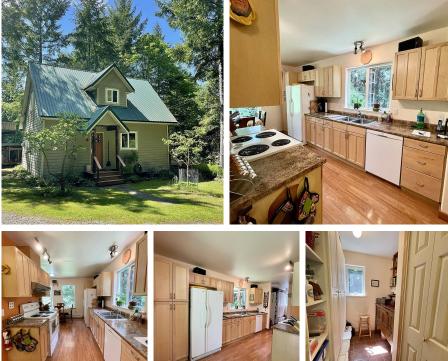

## 113 Payne Road, Saturna Island

\$625,000

Situated on a 0.34-acre easy care lot, you are welcomed home (designed by Pacific Homes) to the cutest 3-bedroom 2-bathroom 1,139 sq.ft cottage ever! This meticulously maintained home is perched up on a bank facing west and looks out towards Boot Cove. The location is perfect! Easy walk to the ferry, all the amenities and a public beach access into Boot Cove. Outbuildings include, woodshed and carport with combination storage shed. Come see this sweet island retreat.