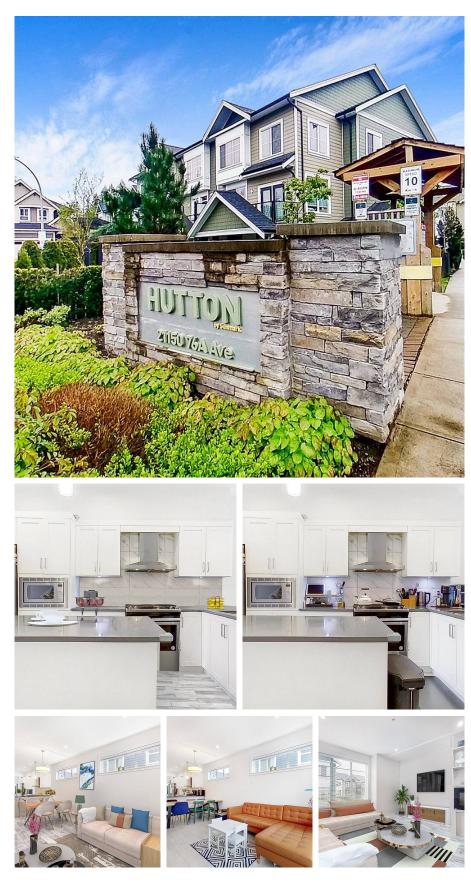

## 4 21150 76a Avenue, Langley

\$999,999

Amazing location in ever-popular "Hutton" in Willoughby Heights. Welcome to this end unit townhouse w lots of natural light, 3 spacious bedrooms, 2.5 baths, living room complete w electric fireplace, separate dining area & family room leading to balcony. Featuring large island w quartz counters, stainless steel appliances including. gas stove, quality cabinetry, this modern, elegant, kitchen offers lots of storage. Primary bedroom w spa-like ensuite, double undercount sinks, extra large shower & walk-in closet. Home has quiet, private yard w gas hookup for BBQs. In this well-maintained, family-friendly complex, you'll find large garden area, playground & Ellen's Park right outside your door! Plenty of parking in oversize tandem garage & driveway large enough to accommodate visitor parking

## **KEY INFORMATION**

MLS® R2698129 Residential Attached Willoughby Heights 3 Bedrooms 3 Bathrooms 1,837 SF

## FEATURES

Year Built: 2017 Views: Mountain view from deck Listed By: One Percent Realty Ltd.