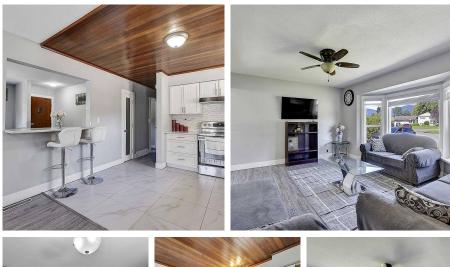

## 46466 Riverside Drive, Chilliwack

\$1,225,000

YOU JUST CAN'T MISS THIS ONE !!! If you're looking for a home that's close to schools and parks, has backyard privacy and plenty of living space then this could be the one. This home features 3 Bed 2 Bath upstairs and 2 Bed mortgage helper in the basement, currently rented for \$1500. The recent updates to the house includes new kitchen, flooring, painting and roof. New wood insert fireplace installed and has been Wett certified. Lots of storage space available. There's also a laneway behind the house. Stay cool on hot days with central air conditioning as well there's a great spot for evening relaxing on the screened porch. Single car garage and large driveway for lots of parking. Lot of development in the area. Perfect home for FIRST TIME BUYERS/INVESTORS/