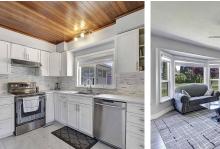

## 46466 Riverside Drive, Chilliwack

\$1,225,000

YOU JUST CAN'T MISS THIS ONE !!! If you're looking for a home that's close to schools and parks, has backyard privacy and plenty of living space then this could be the one. This home features 3 Bed 2 Bath upstairs and 2 Bed mortgage helper in the basement, currently rented for \$1500. The recent updates to the house includes new kitchen, flooring, painting and roof. New wood insert fireplace installed and has been Wett certified. Lots of storage space available. There's also a laneway behind the house. Stay cool on hot days with central air conditioning as well there's a great spot for evening relaxing on the screened porch. Single car garage and large driveway for lots of parking. Lot of development in the area. Perfect home for FIRST TIME BUYERS/INVESTORS/