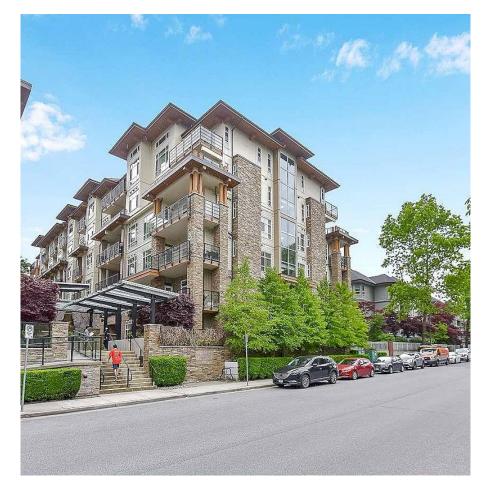

## 510 2465 Wilson Avenue, Port Coquitlam

\$799,900

Beautiful 982 sq. ft. 2-bedroom condo centrally located next to Gates Park is perfect! This home features laminate floors throughout the living area, 9' ceilings throughout. Kitchen boasts loads of dark shaker cabinets, granite countertops, tiled backsplash and Stainless Steel appliances including built-in microwave Building amenities include an exercise centre, guest suite & more! Walking distance to schools; shopping; transit; restaurants; coffee shops; and Library. Also includes 2 parking stalls and a bike locker! No rental restrictions, Pet friendly (2 Dogs or 2 Cats), Backing onto a GREENSPACE right next to MAPLE STREET DOG PARK!! No Smoking Building, Call for a private showing!