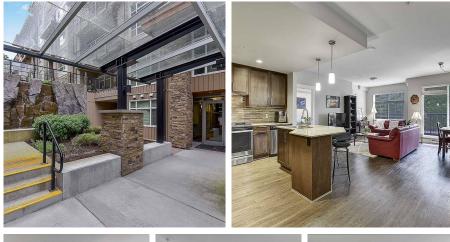

## 510 2465 Wilson Avenue, Port Coquitlam

\$799,900

Beautiful 982 sq. ft. 2-bedroom condo centrally located next to Gates Park is perfect! This home features laminate floors throughout the living area, 9' ceilings throughout. Kitchen boasts loads of dark shaker cabinets, granite countertops, tiled backsplash and Stainless Steel appliances including built-in microwave Building amenities include an exercise centre, guest suite & more! Walking distance to schools; shopping; transit; restaurants; coffee shops; and Library. Also includes 2 parking stalls and a bike locker! No rental restrictions, Pet friendly (2 Dogs or 2 Cats), Backing onto a GREENSPACE right next to MAPLE STREET DOG PARK!! No Smoking Building, Call for a private showing!