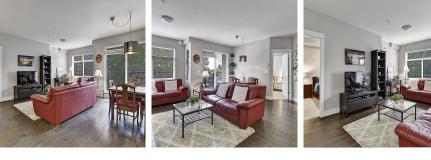

## 510 2465 Wilson Avenue, Port Coquitlam

\$799,900

Beautiful 982 sq. ft. 2-bedroom condo centrally located next to Gates Park is perfect! This home features laminate floors throughout the living area, 9' ceilings throughout. Kitchen boasts loads of dark shaker cabinets, granite countertops, tiled backsplash and Stainless Steel appliances including built-in microwave Building amenities include an exercise centre, guest suite & more! Walking distance to schools; shopping; transit; restaurants; coffee shops; and Library. Also includes 2 parking stalls and a bike locker! No rental restrictions, Pet friendly (2 Dogs or 2 Cats), Backing onto a GREENSPACE right next to MAPLE STREET DOG PARK!! No Smoking Building, Call for a private showing!