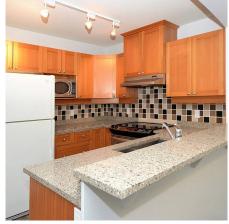

## 306 1438 Parkway Boulevard, Coquitlam

\$550,000

BEAUTIFUL 2-Bedroom, 2-Full Bath Unit at popular 'MONTREAUX'. Conveniently located at the base of prestigious Westwood Plateau. This open concept plan shows beautifully & features laminate flooring, crown molding, chair-rail, cozy gas fireplace, huge master bedroom with built-in work station in the sitting area, large covered balcony overlooking a tranquil & private greenspace PLUS THE RARE BONUS OF A STORAGE LOCKER! Enjoy the outdoor pool & the convenience of walking to shopping, transportation and more. Hurry on this one! RENTALS ALLOWED 1 parking and a storage locker.