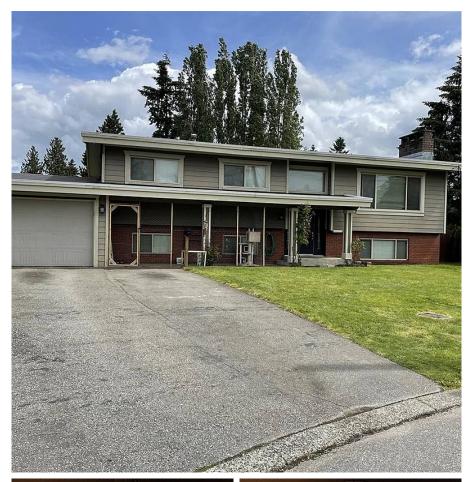

## 2124 Chateau Place, Abbotsford

\$1,349,000

Massive 13,379 sq ft lot located in West
Abbotsford featuring an updated 2446 sqft split
level entry home in a quiet cul-de-sac featuring 5
bedrooms, 3 bathrooms, 2 kitchens. Also a 2
bedroom unauthorized suite. Huge backyard.
Tenants in basements would like to stay and paying
\$1300/month plus a portion of the utilities.
Tenants needs 24 hours notice prior to showings.

## **KEY INFORMATION**

MLS® R2698256

Residential Detached

Abbotsford West

5 Bedrooms

3 Bathrooms

2,446 SF

13,379 SF Lot