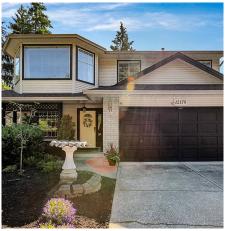

## 12170 232b Street, Maple Ridge

\$1,299,800

A MUST SEE!! This Beautiful 5 Bedroom Family Home features New Paint, New Laminate Flooring & Carpet, Gas Fireplace, Large 28x8 Private Deck, Large Crawl Space, Built-In Vac, 2" Blinds, S/S Appliances & more! Upstairs features 3 Generous Sized Bedrooms including your Master Bedroom w/ 4-Piece Ensuite & Walk-In Closet! The Basement features 2 Full Bedrooms, 1 Full Bathroom, Large Rec Room, Kitchen Rough-Ins & Separate Entry -EASILY SUITABLE! Other features include a Large Fully Fenced Back Yard w/ Large Side Yard, Lots of Privacy Trees & Cedars, Lots of Parking, Large DBL Garage, Great Curb Appeal & Plenty of room for RV PARKING! All of this located in a Quiet Family Friendly Cul-De-Sac across from a large stretch of GREENBELT! Close to Harry Hooge Elementary, Shopping, Transit & more