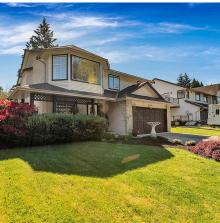

## 12170 232b Street, Maple Ridge

\$1,299,800

A MUST SEE!! This Beautiful 5 Bedroom Family Home features New Paint, New Laminate Flooring & Carpet, Gas Fireplace, Large 28x8 Private Deck, Large Crawl Space, Built-In Vac, 2" Blinds, S/S Appliances & more! Upstairs features 3 Generous Sized Bedrooms including your Master Bedroom w/ 4-Piece Ensuite & Walk-In Closet! The Basement features 2 Full Bedrooms, 1 Full Bathroom, Large Rec Room, Kitchen Rough-Ins & Separate Entry -EASILY SUITABLE! Other features include a Large Fully Fenced Back Yard w/ Large Side Yard, Lots of Privacy Trees & Cedars, Lots of Parking, Large DBL Garage, Great Curb Appeal & Plenty of room for RV PARKING! All of this located in a Quiet Family Friendly Cul-De-Sac across from a large stretch of GREENBELT! Close to Harry Hooge Elementary, Shopping, Transit & more