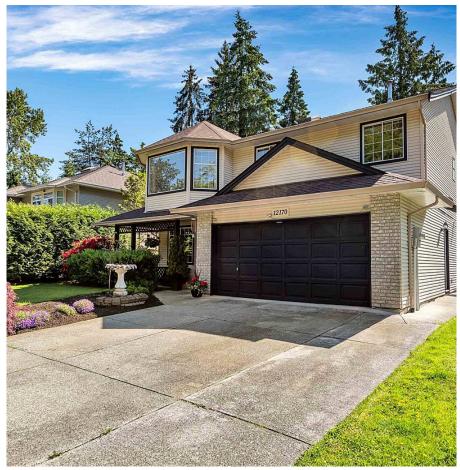

## 12170 232b Street, Maple Ridge

\$1,299,800

A MUST SEE!! This Beautiful 5 Bedroom Family Home features New Paint, New Laminate Flooring & Carpet, Gas Fireplace, Large 28x8 Private Deck, Large Crawl Space, Built-In Vac, 2" Blinds, S/S Appliances & more! Upstairs features 3 Generous Sized Bedrooms including your Master Bedroom w/ 4-Piece Ensuite & Walk-In Closet! The Basement features 2 Full Bedrooms, 1 Full Bathroom, Large Rec Room, Kitchen Rough-Ins & Separate Entry -EASILY SUITABLE! Other features include a Large Fully Fenced Back Yard w/ Large Side Yard, Lots of Privacy Trees & Cedars, Lots of Parking, Large DBL Garage, Great Curb Appeal & Plenty of room for RV PARKING! All of this located in a Quiet Family Friendly Cul-De-Sac across from a large stretch of GREENBELT! Close to Harry Hooge Elementary, Shopping, Transit & more