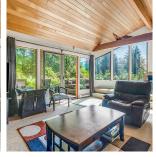

## 2501 Panorama Drive, North Vancouver

\$1,998,000

One-of-a-kind, semi-waterfront west coast contemporary home peacefully nestled into a forest setting, steps to Deep Cove Village & with the beach directly across the street. Offering 3 bdrms, 4 baths, & over 2,300 sq/ft. The upper level offers a sundrenched living room w/ cedar lined vaulted ceilings, updated gas fp, & a cosy sitting area with large picture windows with partial water views. Includes an updated kitchen w/ pantry. Off this main level is a private patio with lush mature gardens, ideal for summer entertaining & enjoying the peaceful outlook. The entry level offers 3 bdrms incl primary w/ WIC & ensuite. The lower level has a family rm w/ 2-pce bathroom - ideal as an office or studio. Set on a seldom available over 17,000 sq/ft lot steps to the Village.