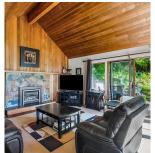

## 2501 Panorama Drive, North Vancouver

\$1,998,000

One-of-a-kind, semi-waterfront west coast contemporary home peacefully nestled into a forest setting, steps to Deep Cove Village & with the beach directly across the street. Offering 3 bdrms, 4 baths, & over 2,300 sq/ft. The upper level offers a sundrenched living room w/ cedar lined vaulted ceilings, updated gas fp, & a cosy sitting area with large picture windows with partial water views. Includes an updated kitchen w/ pantry. Off this main level is a private patio with lush mature gardens, ideal for summer entertaining & enjoying the peaceful outlook. The entry level offers 3 bdrms incl primary w/ WIC & ensuite. The lower level has a family rm w/ 2-pce bathroom - ideal as an office or studio. Set on a seldom available over 17,000 sq/ft lot steps to the Village.