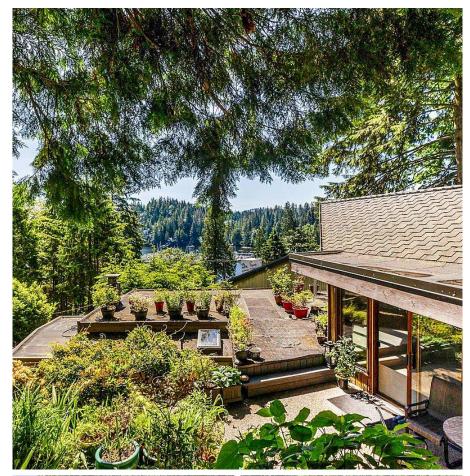

## 2501 Panorama Drive, North Vancouver

\$1,998,000

One-of-a-kind, semi-waterfront west coast contemporary home peacefully nestled into a forest setting, steps to Deep Cove Village & with the beach directly across the street. Offering 3 bdrms, 4 baths, & over 2,300 sq/ft. The upper level offers a sundrenched living room w/ cedar lined vaulted ceilings, updated gas fp, & a cosy sitting area with large picture windows with partial water views. Includes an updated kitchen w/ pantry. Off this main level is a private patio with lush mature gardens, ideal for summer entertaining & enjoying the peaceful outlook. The entry level offers 3 bdrms incl primary w/ WIC & ensuite. The lower level has a family rm w/ 2-pce bathroom - ideal as an office or studio. Set on a seldom available over 17,000 sq/ft lot steps to the Village.

## **FEATURES**

Year Built: 1927

Views: Forest and harbour views

Listed By: RE/MAX Rossetti Realty