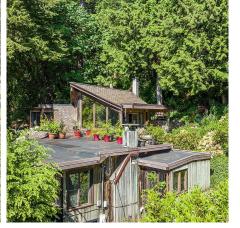

## 2501 Panorama Drive, North Vancouver

\$1,998,000

One-of-a-kind, semi-waterfront west coast contemporary home peacefully nestled into a forest setting, steps to Deep Cove Village & with the beach directly across the street. Offering 3 bdrms, 4 baths, & over 2,300 sq/ft. The upper level offers a sundrenched living room w/ cedar lined vaulted ceilings, updated gas fp, & a cosy sitting area with large picture windows with partial water views. Includes an updated kitchen w/ pantry. Off this main level is a private patio with lush mature gardens, ideal for summer entertaining & enjoying the peaceful outlook. The entry level offers 3 bdrms incl primary w/ WIC & ensuite. The lower level has a family rm w/ 2-pce bathroom - ideal as an office or studio. Set on a seldom available over 17,000 sq/ft lot steps to the Village.

## **FEATURES**

Year Built: 1927

Views: Forest and harbour views

Listed By: RE/MAX Rossetti Realty