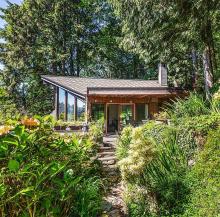

## 2501 Panorama Drive, North Vancouver

\$1,998,000

One-of-a-kind, semi-waterfront west coast contemporary home peacefully nestled into a forest setting, steps to Deep Cove Village & with the beach directly across the street. Offering 3 bdrms, 4 baths, & over 2,300 sq/ft. The upper level offers a sundrenched living room w/ cedar lined vaulted ceilings, updated gas fp, & a cosy sitting area with large picture windows with partial water views. Includes an updated kitchen w/ pantry. Off this main level is a private patio with lush mature gardens, ideal for summer entertaining & enjoying the peaceful outlook. The entry level offers 3 bdrms incl primary w/ WIC & ensuite. The lower level has a family rm w/ 2-pce bathroom - ideal as an office or studio. Set on a seldom available over 17,000 sq/ft lot steps to the Village.

## **FEATURES**

Year Built: 1927

Views: Forest and harbour views

Listed By: RE/MAX Rossetti Realty