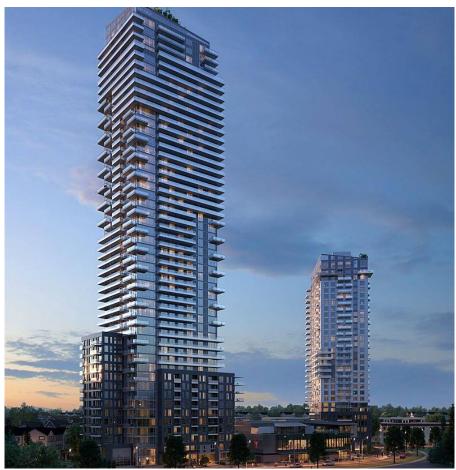

## 4804 567 Emerson Street, Coquitlam

\$1,119,900

Soaring 5O-storeys, Myriad takes centre stage in the Heart of Burquitlam developed by awardwinning Concert. A community just steps away from the brand new YMCA and Burquitlam Skytrain Station. Residents will also have access to over 20,000sf of private amenities. Enjoy panoramic mountain and water views from expansive windows in this coveted 2 bed+ 2 bath + den corner home. Spacious kitchen with premium Bosch appliances, ample cabinetry with accent shelving, quartz marble-patterned slab countertop with matching backsplash and movable kitchen island. Ensuite includes large-format porcelain tiles, custom millwork mirror with medicine cabinet and a frameless glass shower. Also featuring in-suite cooling, custom closet organizers and 8'8" ceilings. Estimated completion in 2026.