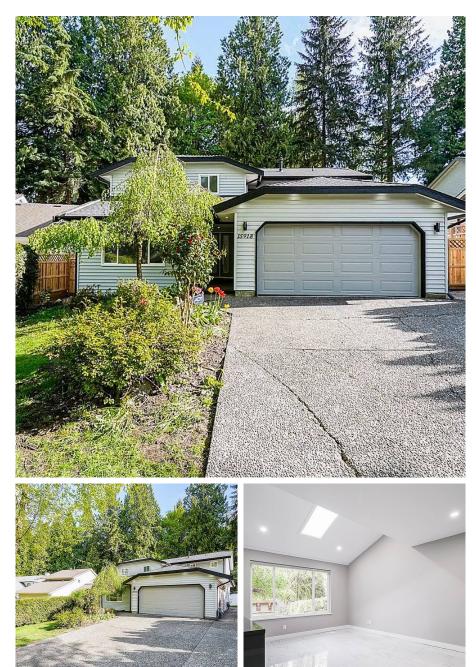

## 15918 102a Avenue, Surrey

\$1,774,999

Gorgeous Fully Renovated 2 story home located in the desirable Guildford Area. Featuring a LARGE living room, & dining room on the main floor. Oversized windows bring in TONS of natural light, making this home bright, open & airy. The kitchen has new granite tops, stainless steel appliances, & a patio leading to your beautiful backyard! Upstairs you will find your 4 large Bedrooms with 3 full bathrooms. Plus 2 suites (2 bed+bachelor) for mortgage helper. Home has a total of 6 bedrooms & 6 baths. Meticulously landscaped LARGE backyard with plenty of space with a covered deck. Close to N.Surrey & Johnston Heights Secondary, William F. Elem. and very close proximity to Highway #1. Don't miss out on your opportunity to view this home. Please call for more information.

## **KEY INFORMATION**

MLS® R2698413 Residential Detached Guildford 6 Bedrooms 6 Bathrooms 2,482 SF 7,248 SF Lot

## FEATURES

Year Built: 1983 Listed By: RE/MAX Treeland Realty